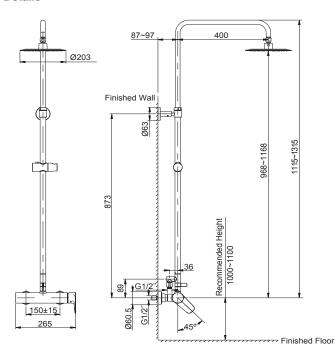

#### **Product**

• Aleo Dual Shower Column-Direct Connection



# Included Components

- 200mm round katalyst super-slim rainhead
- Shower column with diverter
- 1.5m PVC hose
- Renew® 3-function handshower



**Kohler Code** 97826T-4E-CP

> NZ WELS RATING (3 Star 8 Litres / min)

#### **Features**

- Direct connection column contemporary design with easy installation
- Katalyst rainhead with zero-dripping technology
- Kohler ceramic disc valve
- Polished chrome
- Solid Metal construction for durability and reliability
- Suitable for mains pressure
- KOHLER finishes resist tarnishing and corrosion

### **Related Products**

- Aleo tapware
- Aleo accessories

## **Technical Details**





All dimensions in millimeters

### **Installation Notes:**

- Optimum working pressure 300-500 kPa.
- Inline filters must be used to protect the product from debris that may be present within the plumbing.
- All installations should comply with the relevant requirements of AS/NZS 3500 and AS/NZS 6400.