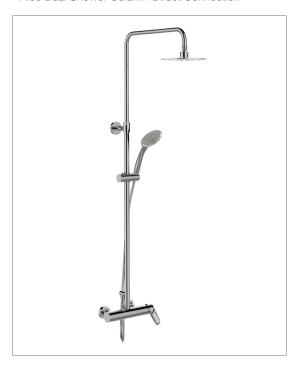

#### **Product**

• Aleo Dual Shower Column-Direct Connection

# Included Components

- 200mm round katalyst super-slim rainhead
- Shower column with diverter
- 1.5m PVC hose
- Renew® 3-function handshower

**Kohler Code** 97826T-4E-CP

> NZ WELS RATING (3 Star 8 Litres / min)

#### **Features**

- Direct connection column contemporary design with easy installation
- Katalyst rainhead with zero-dripping technology
- Kohler ceramic disc valve
- Polished chrome
- Solid Metal construction for durability and reliability
- Suitable for mains pressure
- KOHLER finishes resist tarnishing and corrosion