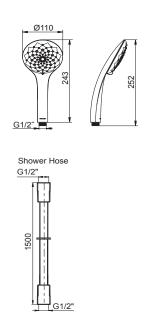

# Included Components

- 200mm round katalyst super-slim rainhead
- Shower column with diverter
- 1.5m PVC hose
- Renew® 3-function handshower

**Kohler Code** 97826T-4E-CP

> NZ WELS RATING (3 Star 8 Litres / min)

## **Technical Details**

All dimensions in millimeters