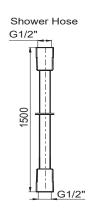

## **Included Components**

- 200mm round katalyst rainhead
- Shower column with diverter
- 1.5m PVC hose
- Renew® 3-function handshower

# All dimensions in millimeters