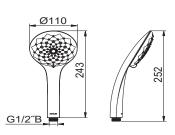

#### **Product**

• Rain Duet Renew Column-Round Shower Head



## **Included Components**

- 200mm round katalyst rainhead
- Shower column with diverter
- 1.5m PVC hose
- Renew® 3-function handshower

# WATER RATING WWW. WASTETING OF THE PROPERTY OF

Kohler Code 24581T-E-CP

> WELS RATING (3 Star @ 8 Litres / min)

#### **Features**

- Direct connection column contemporary design with easy installation
- Diverter between handshower and showerhead
- Dual check valve for backflow prevention
- Kohler ceramic disc valve
- Polished chrome
- Suitable for mains pressure
- KOHLER finishes resist tarnishing and corrosion

#### **Related Products**

• Rain Duet Shower

### **Technical Details**



# Hand Shower





# All dimensions in millimeters

#### **Installation Notes:**

- Optimum working pressure 300-500 kPa.
- Inline filters must be used to protect the product from debris that may be present within the plumbing.
- All installations should comply with the relevant requirements of AS/NZS 3500 and AS/NZS 6400.