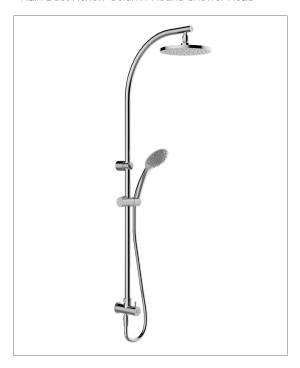

#### **Product**

• Rain Duet Renew Column-Round Shower Head

## **Included Components**

- 200mm round katalyst rainhead
- Shower column with diverter
- 1.5m PVC hose
- Renew® 3-function handshower

#### **Features**

- Direct connection column contemporary design with easy installation
- Diverter between handshower and showerhead
- Dual check valve for backflow prevention
- Kohler ceramic disc valve
- Polished chrome
- Suitable for mains pressure
- KOHLER finishes resist tarnishing and corrosion