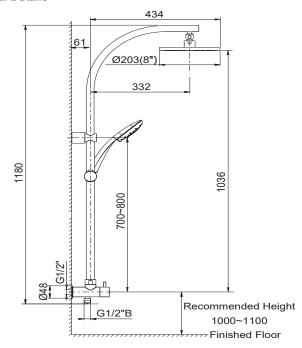

### **Technical Details**

# All dimensions in millimeters

#### **Installation Notes:**

- Optimum working pressure 300-500 kPa.
- Inline filters must be used to protect the product from debris that may be present within the plumbing.
- All installations should comply with the relevant requirements of AS/NZS 3500 and AS/NZS 6400.