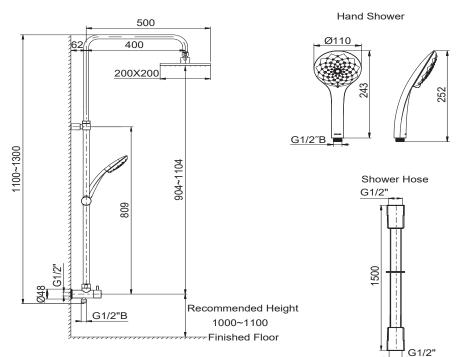

Australia New 2 www.kohler.com.au www.l

New Zealand www.kohler.co.nz

Sizes are approximate. All measurements shown are in millimetres.

Feb 2020 es. 1421406-A04-A

All dimensions in millimeters