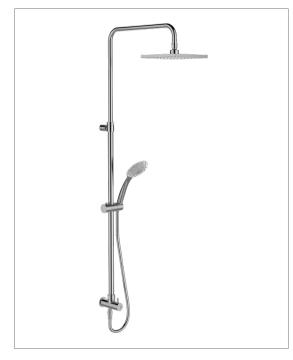

## Product

• Rain Duet Renew Column-Square Shower Head

## **Technical Details**

**Included Components** 

• 1.5m PVC hose

**Features** 

200mm square katalyst rainhead Shower column with diverter

• Renew® 3-function handshower

design with easy installation

Kohler ceramic disc valvePolished chrome

Suitable for mains pressureKOHLER finishes resist tarnishing

and corrosion

• Direct connection column contemporary

Diverter between handshower and showerheadDual check valve for backflow prevention