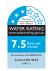

### **Product**

Awaken<sup>®</sup> slide shower



# **Included Components**

- 1.5m hose
- Handshower
- Wall bracket & elbow

#### **Features**

- Polished chrome
- Multi function handshower
- Wall mounted
- Suitable for mains pressure
- KOHLER finishes resist tarnishing and corrosion

## Kohler Code 76667T-E-CP



WELS RATING (3 Star 7.5 Litres / min)

# **Technical Details**





#### Installation Notes:

- Wall elbow G½" female thread.
- Optimum working pressure 300-500 kPa.
- Inline filters should be used to protect tapware from debris that may be present within the plumbing.
- Maximum working pressure 500kPa.



New Zealand www.kohler.co.nz



Sept 2018 1314068-A04-E