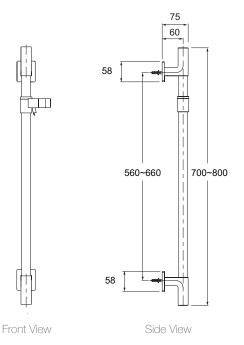

### **Product**

Awaken<sup>®</sup> slide shower



# **Included Components**

- 1.5m hose
- Handshower
- Wall bracket & elbow

#### **Features**

- Polished chrome
- Multi function handshower
- Wall mounted
- Suitable for mains pressure
- KOHLER finishes resist tarnishing and corrosion

## Kohler Code 76667T-E-CP



WELS RATING (3 Star 7.5 Litres / min)

# **Technical Details**





#### Installation Notes:

- Wall elbow G½" female thread.
- Optimum working pressure 300-500 kPa.
- Inline filters should be used to protect tapware from debris that may be present within the plumbing.
- Maximum working pressure 500kPa.



New Zealand www.kohler.co.nz



Sept 2018 1314068-A04-E