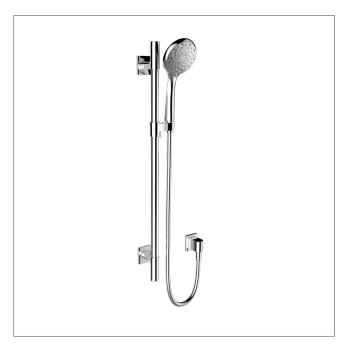

### **Product**

Awaken<sup>®</sup> slide shower

# **Included Components**

- 1.5m hose
- Handshower
- Wall bracket & elbow

#### **Features**

- Polished chrome
- Multi function handshower
- Wall mounted
- Suitable for mains pressure
- KOHLER finishes resist tarnishing and corrosion