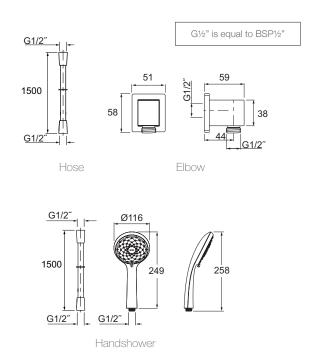

# **Included Components**

- 1.5m hose
- Handshower
- Wall bracket & elbow

# **Technical Details**

#### Installation Notes:

- Wall elbow G½" female thread.
- Optimum working pressure 300-500 kPa.
- Inline filters should be used to protect tapware from debris that may be present within the plumbing.
- Maximum working pressure 500kPa.