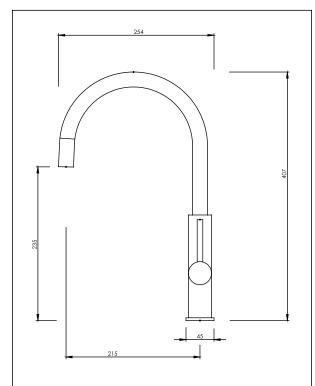

## Gooseneck Sink Mixer

Code: KU SM GNECK BN

Finish: Chrome / Black / Bronze / Oatmeal / Copper / Brushed Nickel

Spout: Cast, Swivel 360°

Water Outlet: Cache perlator HC PCA fitted

**Stainless Steel Inlet Hoses:** 

Size: M10 x 1/2" BSP

Installation Hole Diameter: Minimum: 33mm

Maximum: 36mm

Maximum bench thickness: 26mm

Mounting Hardware: 32mm brass tube and backnut 35mm A/F

Dress ring supplied with O-ring seal **Cartridge:** Sedal 25mm flat base

Flow rate: 8 l/min PCA Fitted for regulated flow ± 10% with mains pressure system

Max. hot @35kPa = 2.5 \( \ell /min \)