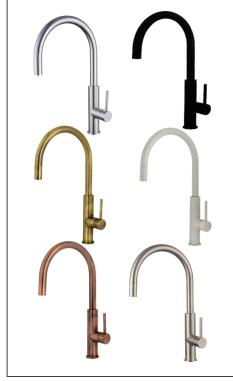

## Gooseneck Sink Mixer

Code: KU SM GNECK BN

Finish: Chrome / Black / Bronze / Oatmeal / Copper / Brushed Nickel

Spout: Cast, Swivel 360°

Water Outlet: Cache perlator HC PCA fitted

**Stainless Steel Inlet Hoses:** 