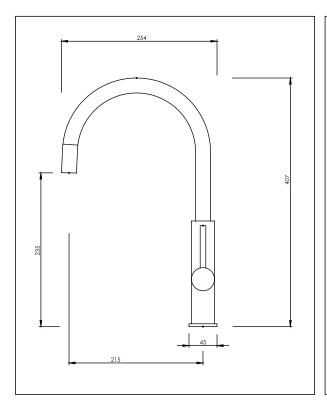

## Code: KU SM GNECK CPR

Finish: Chrome / Black / Bronze / Oatmeal / Copper / Brushed Nickel Spout: Cast, Swivel 360°

Water Outlet: Cache perlator HC PCA fitted

## Stainless Steel Inlet Hoses:

Size: M10 x 1/2" BSP

Installation Hole Diameter: Minimum: 33mm Maximum: 36mm Maximum bench thickness: 26mm

Mounting Hardware: 32mm brass tube and backnut 35mm A/F

Dress ring supplied with O-ring seal

Cartridge: Sedal 25mm flat base

Flow rate: 8 ℓ/min PCA Fitted for regulated flow ± 10% with mains pressure system Max. hot @35kPa = 2.5 ℓ/min

Recommended Operational Pressure Range: 150 - 600 kPa Maximum Operating Temp: 80°C Never to Exceed: 1000 kPa