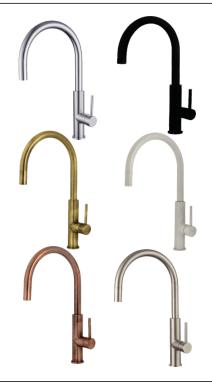

## Code: KU SM GNECK CPR

Finish: Chrome / Black / Bronze / Oatmeal / Copper / Brushed Nickel Spout: Cast, Swivel 360°

Water Outlet: Cache perlator HC PCA fitted