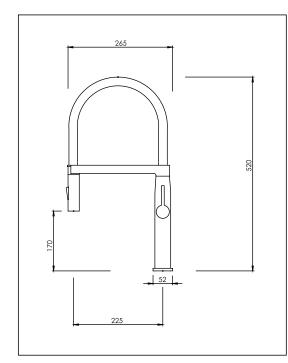

## Code: KU SMCOIL BN

Finish: Black / Chrome / Brushed Nickel / Bronze Spout: Swivel 360°

Handle: 35mm

Pull-out Spray Head: with aerator or Spray (auto return to aerator)

Water Outlet: Standard aerator and parallel spray Reach: 225mm Height: 170mm

#### **Stainless Steel Inlet Hoses:**

Hot: Size: M10 x ½" BSP Length: 500mm

- Cold: Size: M10 x ½" BSP Length: 500mm
- Dress Ring: Diameter: 52mm Height: 7mm O-ring seal I/D 35; O/D 38 Height: 2.5mm
- Mounting Hardware: 32mm brass tube and backnut 2 x M6 locking screw

Installation Hole Diameter: Minimum: 32mm Maximum: 40mm Max. bench thickness: 33mm

Cartridge: W30D Wanhai cartridge

Feature: Magnetic holder for head

Flow rate: Max. hot @35kPa = 2.6 l/min