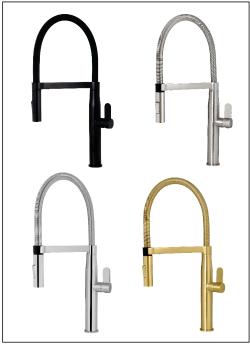

## Code: KU SMCOIL BN

Finish: Black / Chrome / Brushed Nickel / Bronze Spout: Swivel 360°

Handle: 35mm

Pull-out Spray Head: with aerator or Spray (auto return to aerator)

Water Outlet: Standard aerator and parallel spray Reach: 225mm Height: 170mm