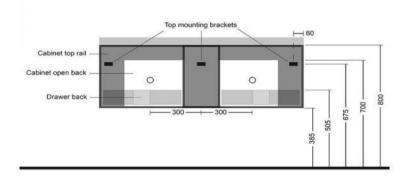

# Kzoao 1200 Dual Basin Black Oak Vanity



#### KZCS1200BLDBL

Kzoao 1200mm Dual Basin Black Oak Vanity Double Waste Cut Out

1200mm black wood grain deep drawer cabinet

Wall hung double drawer cabinet with soft close drawers finished in a black wood grain laminate finish over 'E-ZERO' low formaldehyde emitting MDF

The internals of the cabinet is structured in a way to allow for a dual basin top to be installed on it

Note: The vanity and top are sold separately, if you require both please ensure you add both to your cart



Rear View (KZCS1200\_DBL) 1200mm wide x 470mm deep x 415mm high



### CARE AND USE

#### Cabinets

Wood veneers, laminates or lacquered finishes should be regularly wiped clean with non scouring, neutral wash solutions. Never use an abrasive cleaner or petroleum based products.

## LIMITED PRODUCT WARRANTIES

To be read in conjunction with and subject to all terms and conditions contained in the Waterware 'Producer Statement' available on-line (http://www.waterware.co.nz/media-downloads) From date of purchase, Waterware Services warrants products from the following categories to be free from manufacturing defect subject to exclusions (if applicable):

| Category          | Domestic Installations   | Commercial Installations | Exclusions | Wels         |
|-------------------|--------------------------|--------------------------|------------|------------