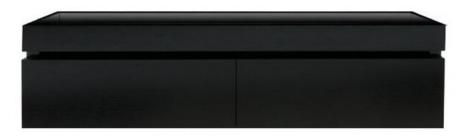

#### KZCS1200BLDBL

Kzoao 1200mm Dual Basin Black Oak Vanity Double Waste Cut Out

1200mm black wood grain deep drawer cabinet

Wall hung double drawer cabinet with soft close drawers finished in a black wood grain laminate finish over 'E-ZERO' low formaldehyde emitting MDF

The internals of the cabinet is structured in a way to allow for a dual basin top to be installed on it

Note: The vanity and top are sold separately, if you require both please ensure you add both to your cart