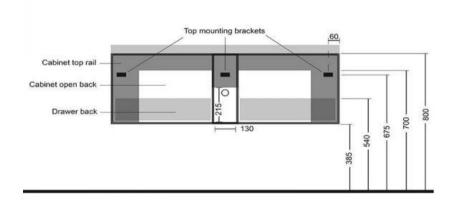

## KZCS1200WH

Kzoao 1200mm White Vanity Single Waste Cut Out

1200mm white lacquered deep drawer cabinet Wall hung double drawer cabinet with soft close drawers finished in a glossy white lacquered paint finish over 'E-ZERO' low formaldehyde emitting MDF

The internals of the cabinet is structured in a way to allow for a single basin top to be installed on it

Note: The vanity and top are sold separately, if you require both please ensure you add both to your cart



Rear View (KZCS1200) 1200mm wide x 470mm deep x 415mm high



## CARE AND USE

## Cabinets

Wood veneers, laminates or lacquered finishes should be regularly wiped clean with non scouring, neutral wash solutions. Never use an abrasive cleaner or petroleum based products.

## LIMITED PRODUCT WARRANTIES

To be read in conjunction with and subject to all terms and conditions contained in the Waterware 'Producer Statement' available on-line (http://www.waterware.co.nz/media-downloads) From date of purchase, Waterware Services warrants products from the following categories to be free from manufacturing defect subject to exclusions (if applicable):

| Category          | Domestic Installations   | Commercial Installations | Exclusions | Wels         |
|-------------------|--------------------------|--------------------------|------------|--------------|