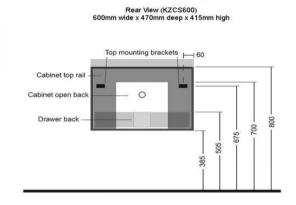

## KZCS600BL

Kzoao 600mm Black Vanity Single Waste Cut Out

600mm black wood grain deep drawer cabinet Wall hung cabinet with soft close drawers finished in a black wood grain laminate finish over 'E-ZERO' low formaldehyde emitting MDF