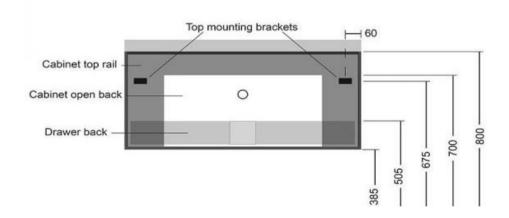

Note: The vanity and top are sold separately, if you require both please ensure you add both to your cart

Rear View (KZCS900) 900mm wide x 470mm deep x 415mm high