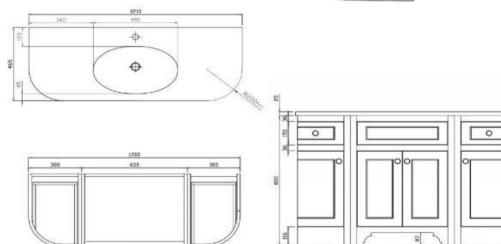

KZENG1200GY Kzoao 1200mm Freestanding Grey England Vanity

1200mm grey cabinet and single bowl 'England' top Freestanding cabinet with soft close drawers finished in a matte grey laquered paint finish over 'E-ZERO' low formaldehyde emitting MDF Honed white stone resin slab top with integrated overflow protection