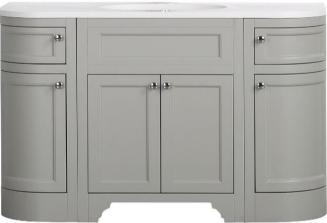

KZENG1200GY Kzoao 1200mm Freestanding Grey England Vanity

1200mm grey cabinet and single bowl 'England' top Freestanding cabinet with soft close drawers finished in a matte grey laquered paint finish over 'E-ZERO' low formaldehyde emitting MDF Honed white stone resin slab top with integrated overflow protection

Chrome drawer pulls