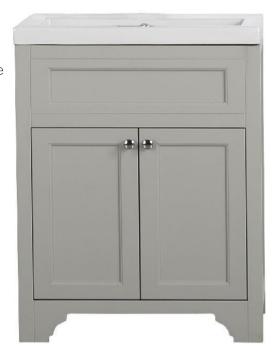

### KZENG600GY

Kzoao 600mm Freestanding Grey England Vanity

600mm grey cabinet and single bowl 'England' top Freestanding cabinet with soft close drawers finished in a matte grey laquered paint finish over 'E-ZERO' low formaldehyde emitting MDF

Honed white stone resin slab top with integrated overflow protection

Chrome drawer pulls