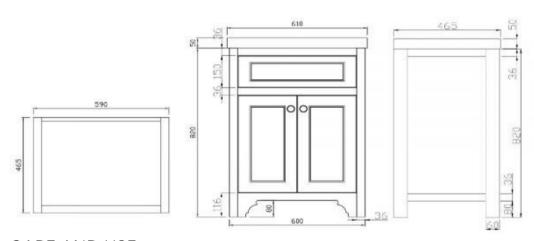

### KZENG600GY

Kzoao 600mm Freestanding Grey England Vanity

600mm grey cabinet and single bowl 'England' top Freestanding cabinet with soft close drawers finished in a matte grey laquered paint finish over 'E-ZERO' low formaldehyde emitting MDF

Honed white stone resin slab top with integrated overflow protection

Chrome drawer pulls