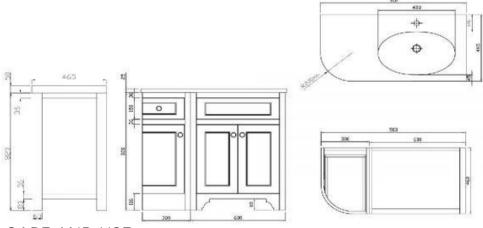

KZENG900RGY Kzoao 900mm Freestanding Grey England Vanity (right)

900mm grey cabinet (right) and single bowl 'England' top Freestanding cabinet with soft close drawers finished in a matte grey laquered paint finish over 'E-ZERO' low formaldehyde emitting MDF Honed white stone resin slab top with integrated overflow protection Chrome drawer pulls

Left side compartment