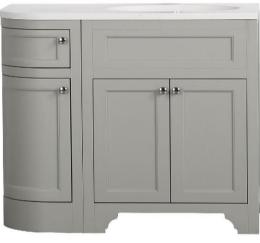

KZENG900RGY Kzoao 900mm Freestanding Grey England Vanity (right)

900mm grey cabinet (right) and single bowl 'England' top Freestanding cabinet with soft close drawers finished in a matte grey laquered paint finish over 'E-ZERO' low formaldehyde emitting MDF Honed white stone resin slab top with integrated overflow protection Chrome drawer pulls

Left side compartment