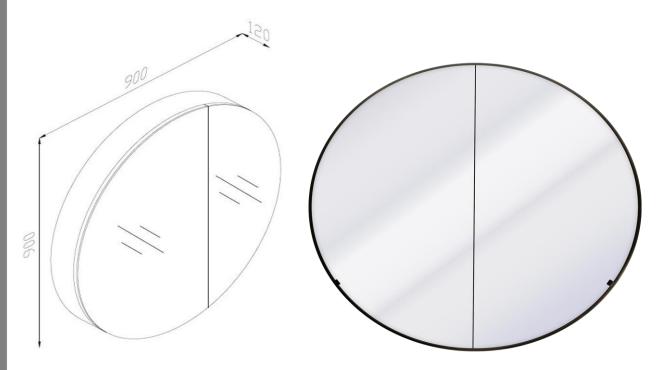

# Kzoao 900mm Round Black Mirror Cabinet

### KZMGRO900BL

Kzoao 900mm Round Black Mirror Cabinet

900mm wide x 120mm deep mirror cabinet Features:

- Copper free glass
- Door hinges are strategically positioned to avoid line of sight
- Soft close quick release hinges to assist with the cabinets installation
- Satin Black painted finish
- Cabinets can be simply drilled directly onto the wall, there are pre-drilled holes on the back of the mirror