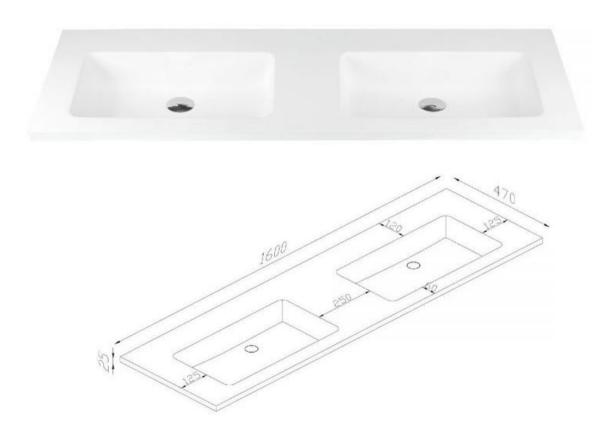

## KZTL1600DA

Kzoao 1600mm Honed Dual Bowl Lexus Top Matte White

Kzoao Lexus stone resin dual basin top
Undrillled so can be installed with deck mounted or wall
mounted tapware
In a honed matte white finish
1600mm wide x 470mm deep x 25m thick
Made from a solid homogeneous composite material which is
dimensionally accurate, inert, non toxic, durable and repairable.