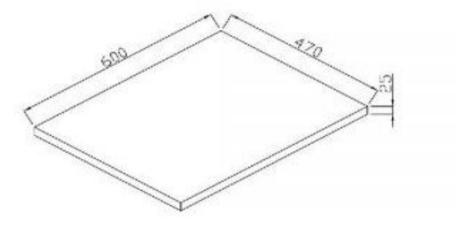

## KZTSL600MW Kzoao 600mm Lexus Slab Top Matte White

Kzoao Lexus Slab Top

Stone resin basin top, undrilled Honed matte white finish 600mm wide x 470mm deep x 25mm thick Made from a solid homogeneous composite material which is dimensionally accurate, inert, non toxic, durable and repairable.