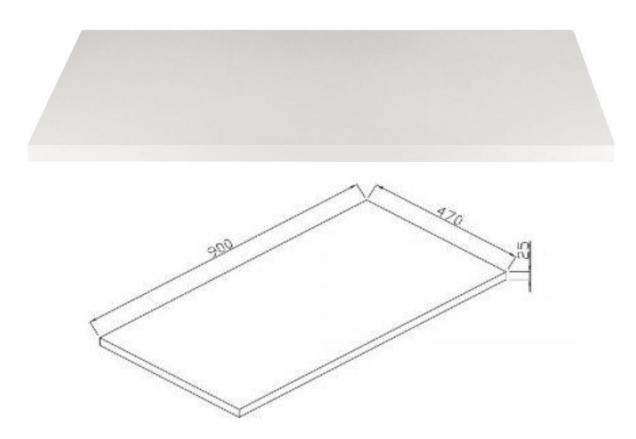

## Kzoao 900mm Lexus Slab Top

KZTSL900MW

Kzoao 900mm Lexus Slab Top Matte White

Kzoao Lexus Slab Top

Stone resin basin top, undrilled Honed matte white finish 900mm wide x 470mm deep x 25mm thick Made from a solid homogeneous composite material which is dimensionally accurate, inert, non toxic, durable and repairable.