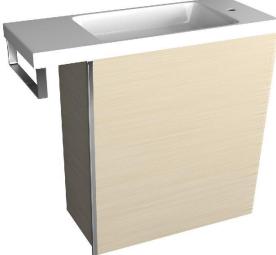

## KZWC550BE

Kzoao Beech Mini WC Set

Wall hung toilet wash basin, beech wood grain cabinet
Wall hung cabinet with soft close door finished in a beech wood
grain laminate finish over 'E-ZERO' low formaldehyde emitting
MDF

Cast stone resin top in glossy white Cabinet only 450mm wide x 220mm deep x 565mm high Top only 580mm wide x 220mm deep x 50mm high