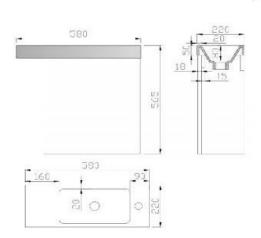

Cast stone resin top in glossy white Cabinet only 450mm wide x 220mm deep x 565mm high Top only 580mm wide x 220mm deep x 50mm high