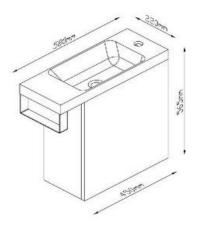

## KZWC550BE

Kzoao Beech Mini WC Set

Wall hung toilet wash basin, beech wood grain cabinet
Wall hung cabinet with soft close door finished in a beech wood
grain laminate finish over 'E-ZERO' low formaldehyde emitting
MDF

Cast stone resin top in glossy white Cabinet only 450mm wide x 220mm deep x 565mm high Top only 580mm wide x 220mm deep x 50mm high