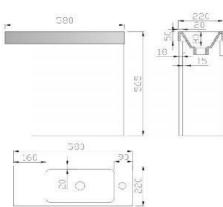

## Kzoao White Mini WC Set

Wall hung toilet wash basin, gloss white cabinet Wall hung cabinet with soft close door finished in a gloss white finish over 'E-ZERO' low formaldehyde emitting MDF Cast stone resin top in glossy white Cabinet only 450mm wide x 220mm deep x 565mm high Top only 580mm wide x 220mm deep x 50mm high