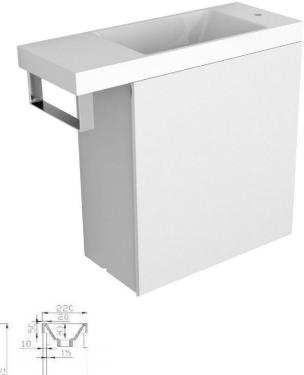

## Kzoao White Mini WC Set

Wall hung toilet wash basin, gloss white cabinet Wall hung cabinet with soft close door finished in a gloss white finish over 'E-ZERO' low formaldehyde emitting MDF Cast stone resin top in glossy white Cabinet only 450mm wide x 220mm deep x 565mm high Top only 580mm wide x 220mm deep x 50mm high