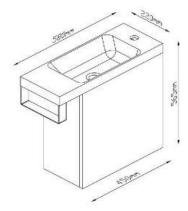

## Kzoao White Mini WC Set

Wall hung toilet wash basin, gloss white cabinet Wall hung cabinet with soft close door finished in a gloss white finish over 'E-ZERO' low formaldehyde emitting MDF Cast stone resin top in glossy white Cabinet only 450mm wide x 220mm deep x 565mm high Top only 580mm wide x 220mm deep x 50mm high