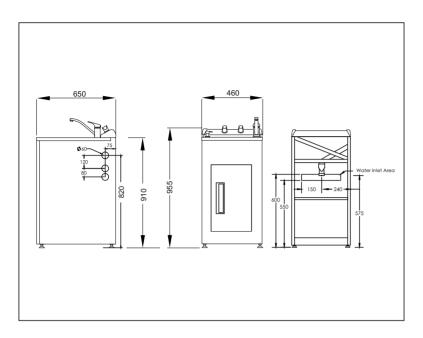

## Code: LAUNDRA460

Stainless Steel top with Sink Mixer

- · Robust long-life powder-coated galvanised steel cabinet with diagonal rear brace
- · Metal washing machine taps mounted on console
- · Pressed seamless laundry tub with anti-drip lip
- · Single lever all pressure mixer 5 year warranty
- · Recessed door handle
- · Upgraded inset door
- · Door storage basket
- · Magnetic door catches
- · Melamine shelf
- · Metal waste with lint strainer
- · 20yr warranty on stainless steel bowl
- · Height easily adjustable via feet (Approximately 15mm adjustment)
- · Child safety lock
- Designer overflow capacity greater than 25 l/min
- Standard tap height approximately (≈) 165mm
- Waste outlet approximately 575mm to 590mm from ground depending on height adjustment on feet
- · Flowing soap dispenser
- Area Allowed for Water Inlet Location:
  - Maximum Height (from floor): 600mm
  - Minimum Height (from floor): 550mm
  - Recommended Height (from floor): 575mm
    Maximum Width (from Centre line): ± 150mm
  - Note: Inlets can be anywhere in this area provided they do not interfere with trap or waste line

#### Suitable for low/unequal & mains pressure systems

Recommended Operational Pressure Range: 35 - 600 kPa Maximum Operating Temp: 80°C Never to Exceed: 1000 kPa

Please note: Specifications are subject to change without notice. It is the responsibility of the installer to check the measurements of the physical product before installation