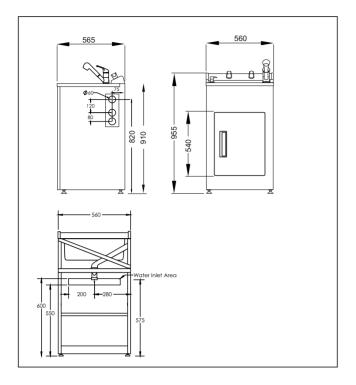

## Laundra 560 Plus

Code: LAUNDRA560 PLUS Stainless Steel top with Sink Mixer Pull-out Spray

- · Robust long-life powder-coated galvanised steel cabinet
- · Pressed seamless laundry tub with anti-drip lip
- 5 year warranty on all pressure mixer and Laundry Tub Cabinet
- · Recessed door handle
- · Reversible door with upgraded Inset
- · Soap dispenser
- · Door storage basket
- · Magnetic door catches
- · Metal waste with lint strainer
- · 20 year warranty on stainless steel bowl and ceramic cartridge
- · Height easily adjustable via feet (approximately 15mm adjustment)
- · Child safety lock
- Designer overflow capacity greater than 25 ℓ/min
- Standard tap height approximately (≈) 165mm
- · Melamine shelf and floor
- Waste outlet 590mm to 605mm from the ground depending on height adjustment on feet
- Area Allowed for Water Inlet Location:
  - Maximum Height (from floor): 600mm

  - Minimum Height (from floor): 550mm
    Recommended Height (from floor): 575mm
    Maximum Width (from Centre line): ± 200 mm

Note: Inlets can be anywhere in this area provided they do not interfere with trap or waste line