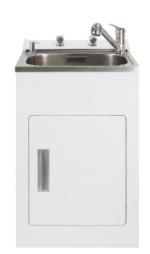

## Laundra 560 Plus

Code: LAUNDRA560 PLUS Stainless Steel top with Sink Mixer Pull-out Spray

- · Robust long-life powder-coated galvanised steel cabinet
- · Pressed seamless laundry tub with anti-drip lip
- 5 year warranty on all pressure mixer and Laundry Tub Cabinet
- · Recessed door handle
- · Reversible door with upgraded Inset
- · Soap dispenser
- · Door storage basket
- · Magnetic door catches
- · Metal waste with lint strainer
- · 20 year warranty on stainless steel bowl and ceramic cartridge
- · Height easily adjustable via feet (approximately 15mm adjustment)
- · Child safety lock
- Designer overflow capacity greater than 25 ℓ/min
- Standard tap height approximately (≈) 165mm
- · Melamine shelf and floor
- Waste outlet 590mm to 605mm from the ground depending on height adjustment on feet
- Area Allowed for Water Inlet Location:
  - Maximum Height (from floor): 600mm