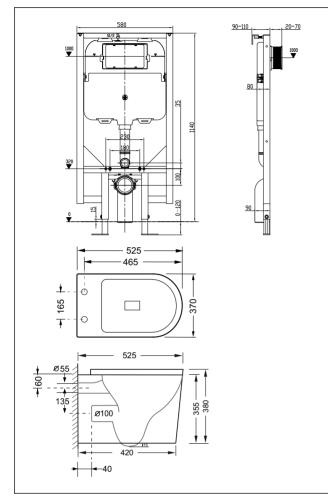

Base Dimension: 420mm (L) x 280mm (W)

Overall Dimension: 525mm (L) x 370mm (W) x 380mm (H)

Toilet Inlet from Cistern: 60mm down from pan height

Grub Screw Mounting hole location: 65mm from rear toilet face and 95mm down from pan height

Mounting Bolt holes: 230mm centre to centre

Features: Easy release seat and soft close seat / rimless bowl

Cistern: Toilet must be paired with In-Wall cistern system with dual flush plate supplied

Flush Plate: Chrome or Black option: 235mm x 152mm

Important Note: Cistern must be a minimum of 20mm behind finished wall surface

10 year warranty on Vitreous china pans and cisterns

2 year warranty on seats

WELS Rating

4 Star - 4.5/3 litre dual flush