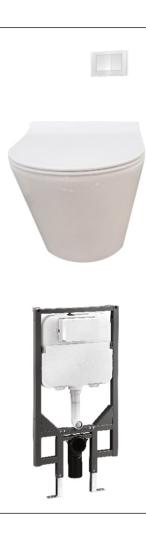

## Little Gem

Wall Hung Toilet with Cistern

## Code: LG TOILET

Code: LG INWALL CISTERN (Cistern only) Code: LG TOILET NO CIST (Toilet only) Code: LG FLUSHPLATE CH (Flushplate only)

Finish: White Vitreous China bowl

Floor to Seat Height: Adjustable

Mounting Bolt holes: 230mm centre to centre

Features: Easy release seat and soft close seat / rimless bowl

Cistern: Toilet must be paired with In-Wall cistern system with dual flush plate supplied

Flush Plate: Chrome or Black option: 235mm x 152mm