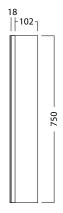

#### **FEATURES**

- Dimensions W 1030 x H 750 x D 120mm
- Available in White or Melamine\* finishes.
- White Paint The paint used on our products is polyurethane or UV based. It is five times harder and more durable than lacquer finishes.
- Melamine Stunning timber effect finishes. Our wood grain melamine is a low-pressure laminate, made to be durable and low-maintenance.
- · Reversible doors.
- NZ-made cabinetry.
- Lighting & heated mirror pad options are also available at an additional cost.

# **TECHNICAL DRAWINGS**

Top Back

Front

Side Section

Front Section

# **NOTES**

Drawing indicates the technical measurement only and is not a reflection of how the unit will look. Sizes are nominal only. All drawings in millimeters. Drawings not to scale.