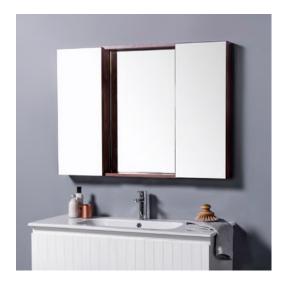

### **DESCRIPTION**

Mirror Unit 1000 - 2 Doors, 4 Glass Shelves, White / Melamine

PRODUCT CODE

M105 / M105M

#### **FEATURES**

- Dimensions W 1030 x H 750 x D 120mm
- Available in White or Melamine\* finishes.
- White Paint The paint used on our products is polyurethane or UV based. It is five times harder and more durable than lacquer finishes.
- Melamine Stunning timber effect finishes. Our wood grain melamine is a low-pressure laminate, made to be durable and low-maintenance.
- · Reversible doors.
- NZ-made cabinetry.
- Lighting & heated mirror pad options are also available at an additional cost.