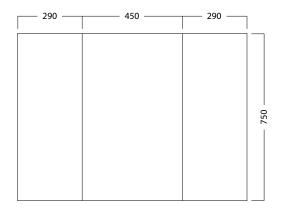

#### **FEATURES**

- Dimensions W 1030 x H 750 x D 120mm
- Available in White or Melamine\* finishes.
- White Paint The paint used on our products is polyurethane or UV based. It is five times harder and more durable than lacquer finishes.
- Melamine Stunning timber effect finishes. Our wood grain melamine is a low-pressure laminate, made to be durable and low-maintenance.
- · Reversible doors.
- NZ-made cabinetry.
- Lighting & heated mirror pad options are also available at an additional cost.

# **TECHNICAL DRAWINGS**

Top Back

Front

Side Section

Front Section

# **NOTES**

Drawing indicates the technical measurement only and is not a reflection of how the unit will look. Sizes are nominal only. All drawings in millimeters. Drawings not to scale.