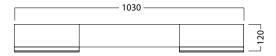

#### **FEATURES**

- Dimensions W 1030 x H 750 x D 120mm
- Available in White or Melamine\* finishes.
- White Paint The paint used on our products is polyurethane or UV based. It is five times harder and more durable than lacquer finishes.
- Melamine Stunning timber effect finishes. Our wood grain melamine is a low-pressure laminate, made to be durable and low-maintenance.
- · Reversible doors.
- NZ-made cabinetry.
- Lighting & heated mirror pad options are also available at an additional cost.

# **TECHNICAL DRAWINGS**

Top Back

Front

Side Section

Front Section

# **NOTES**

Drawing indicates the technical measurement only and is not a reflection of how the unit will look. Sizes are nominal only. All drawings in millimeters. Drawings not to scale.