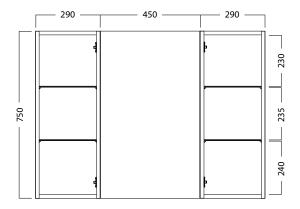

### **DESCRIPTION**

Mirror Unit 1000 - 2 Doors, 4 Glass Shelves, White / Melamine

PRODUCT CODE

M105 / M105M

#### **FEATURES**

- Dimensions W 1030 x H 750 x D 120mm
- Available in White or Melamine\* finishes.
- White Paint The paint used on our products is polyurethane or UV based. It is five times harder and more durable than lacquer finishes.
- Melamine Stunning timber effect finishes. Our wood grain melamine is a low-pressure laminate, made to be durable and low-maintenance.
- · Reversible doors.
- NZ-made cabinetry.
- Lighting & heated mirror pad options are also available at an additional cost.

# **TECHNICAL DRAWINGS**

Top Back

Front

Side Section

Front Section

# **NOTES**

Drawing indicates the technical measurement only and is not a reflection of how the unit will look. Sizes are nominal only. All drawings in millimeters. Drawings not to scale.