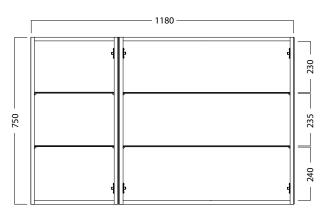

#### **FEATURES**

- Dimensions W 1180 x H 750 x D 120mm
- Available painted White, in Timber Veneer\*, or in your choice of paint colour.^
- The paint used on our products is polyurethane or UV based. It is five times harder and more durable than lacquer finishes.
- Timber veneer finishes are 100% natural, so each have variations in grain and colour. All come stained and sealed with a protective UV finish.
- Reversible doors.
- NZ-made cabinetry.
- Lighting options also available at an additional cost pictured with LED light.

#### **TECHNICAL DRAWINGS**

Top

Front

Side Section

Front Section

### NOTES

Drawing indicates the technical measurement only and is not a reflection of how the unit will look. Sizes are nominal only. All drawings in millimeters. Drawings not to scale.