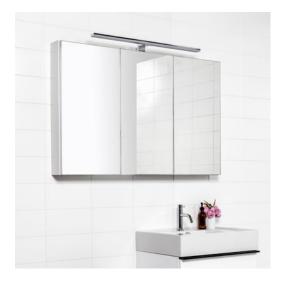

### Michel César

DESCRIPTION PRODUCT CODE

Mirror Unit 1200 - 3 Doors, 4 Glass Shelves, White / Timber Veneer

M1203 / M1203T

#### **FEATURES**

- Dimensions W 1180 x H 750 x D 120mm
- Available painted White, in Timber Veneer\*, or in your choice of paint colour.^
- The paint used on our products is polyurethane or UV based. It is five times harder and more durable than lacquer finishes.
- Timber veneer finishes are 100% natural, so each have variations in grain and colour. All come stained and sealed with a protective UV finish.
- Reversible doors.
- NZ-made cabinetry.
- Lighting options also available at an additional cost pictured with LED light.