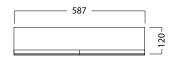

.
- Melamine Stunning timber effect finishes. Our wood grain melamine is a low-pressure laminate, made to be durable and low-maintenance.
- Reversible doors.
- NZ-made cabinetry.
- Lighting options are also available with an additional cost.

### **PAINT / MELAMINE FINISHES\***



### NOTES

Please see reverse for technical drawings. \*Non-stock item.

#### MICHEL CÉSAR VCBC BURLINGTON LAUNDRY

/ WHERE BATHROOMS & LAUNDRIES COME TOGETHER BEAUTIFULLY /

info@smail.co.nz bathco.co.nz 4-8 Ace Place Kingsland Auckland 1021 New Zealand P +64 9 309 9109 F +64 9 309 9343 86 Wigram Road P.O. Box 8644 Christchurch 8025 New Zealand

P +64 3 343 0969 F +64 3 343 0967



## **Mirror Unit**

### DESCRIPTION

Mirror Unit 600 - 2 Doors, 2 Glass Shelves, White / Melamine

### **TECHNICAL DRAWINGS**

Тор



Front



### Side Section

Back



### Front Section



### NOTES

Drawing indicates the technical measurement only and is not a reflection of how the unit will look. Sizes are nominal only. All drawings in millimeters. Drawings not to scale.



PRODUCT CODE M601 / M601M