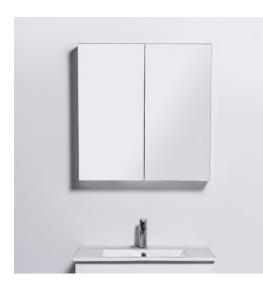

### DESCRIPTION

Mirror Unit 600 – 2 Doors, 2 Glass Shelves, White / Melamine

PRODUCT CODE M601 / M601M

### FEATURES

- Dimensions W 587 x H 750 x D 120mm
- Available in White or Melamine\* finishes.
- White Paint The paint used on our products is polyurethane or UV based. It is five times harder and more durable than lacquer finishes.
- Melamine Stunning timber effect finishes. Our wood grain melamine is a low-pressure laminate, made to be durable and low-maintenance.
- Reversible doors.
- NZ-made cabinetry.
- Lighting options are also available with an additional cost.