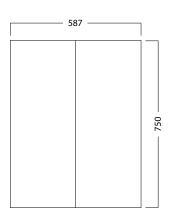

ine Stunning timber effect finishes. Our wood grain melamine is a low-pressure laminate, made to be durable and low-maintenance.
- Reversible doors.
- NZ-made cabinetry.
- Lighting options are also available with an additional cost.

### **PAINT / MELAMINE FINISHES\***



### NOTES

Please see reverse for technical drawings. \*Non-stock item.

#### MICHEL CÉSAR VCBC BURLINGTON LAUNDRY

/ WHERE BATHROOMS & LAUNDRIES COME TOGETHER BEAUTIFULLY /

info@smail.co.nz bathco.co.nz 4-8 Ace Place Kingsland Auckland 1021 New Zealand P +64 9 309 9109 F +64 9 309 9343 86 Wigram Road P.O. Box 8644 Christchurch 8025 New Zealand

P +64 3 343 0969 F +64 3 343 0967



## **Mirror Unit**

### DESCRIPTION

Mirror Unit 600 - 2 Doors, 2 Glass Shelves, White / Melamine

### **TECHNICAL DRAWINGS**

Тор



Front



### Side Section

Back



### Front Section



### NOTES

Drawing indicates the technical measurement only and is not a reflection of how the unit will look. Sizes are nominal only. All drawings in millimeters. Drawings not to scale.



PRODUCT CODE M601 / M601M