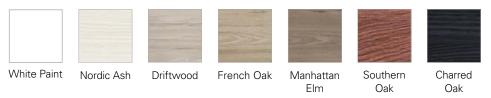

### FEATURES

- Dimensions W 587 x H 750 x D 120mm
- Available in White or Melamine\* finishes.
- White Paint The paint used on our products is polyurethane or UV based. It is five times harder and more durable than lacquer finishes.
- Melamine Stunning timber effect finishes. Our wood grain melamine is a low-pressure laminate, made to be durable and low-maintenance.
- Reversible doors.
- NZ-made cabinetry.
- Lighting options are also available with an additional cost.

### **PAINT / MELAMINE FINISHES\***