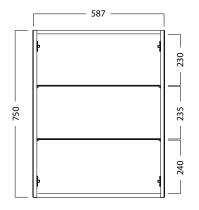

### **TECHNICAL DRAWINGS**

Тор

Front

### Front Section

### NOTES

Drawing indicates the technical measurement only and is not a reflection of how the unit will look. Sizes are nominal only. All drawings in millimeters. Drawings not to scale.

PRODUCT CODE M601 / M601M