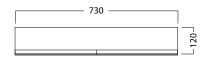

### FEATURES

- Dimensions W 730mm x H 750mm x D 120mm
- Available in White or Melamine\* finishes.
- White Paint The paint used on our products is polyurethane or UV based. It is five times harder and more durable than lacquer finishes.
- Melamine Stunning timber effect finishes. Our wood grain melamine is a low-pressure laminate, made to be durable and low-maintenance.
- Reversible doors.
- NZ-made cabinetry.
- Lighting options are also available with an additional cost.

### **TECHNICAL DRAWINGS**

Тор

Front

### NOTES

Drawing indicates the technical measurement only and is not a reflection of how the unit will look. Sizes are nominal only. All drawings in millimeters. Drawings not to scale.

PRODUCT CODE M75 / M75M