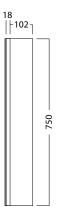

### FEATURES

- Dimensions W 730mm x H 750mm x D 120mm
- Available in White or Melamine\* finishes.
- White Paint The paint used on our products is polyurethane or UV based. It is five times harder and more durable than lacquer finishes.
- Melamine Stunning timber effect finishes. Our wood grain melamine is a low-pressure laminate, made to be durable and low-maintenance.
- Reversible doors.
- NZ-made cabinetry.
- Lighting options are also available with an additional cost.

### **TECHNICAL DRAWINGS**

Тор

Front

### NOTES

Drawing indicates the technical measurement only and is not a reflection of how the unit will look. Sizes are nominal only. All drawings in millimeters. Drawings not to scale.

PRODUCT CODE M75 / M75M

Back

Side Section