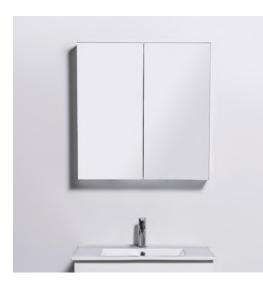

### DESCRIPTION

Mirror Unit 750 – 2 Doors, 2 Glass Shelves, White / Melamine

PRODUCT CODE M75 / M75M

### FEATURES

- Dimensions W 730mm x H 750mm x D 120mm
- Available in White or Melamine\* finishes.
- White Paint The paint used on our products is polyurethane or UV based. It is five times harder and more durable than lacquer finishes.
- Melamine Stunning timber effect finishes. Our wood grain melamine is a low-pressure laminate, made to be durable and low-maintenance.
- Reversible doors.
- NZ-made cabinetry.
- Lighting options are also available with an additional cost.

### DESCRIPTION

Mirror Unit 750 - 2 Doors, 2 Glass Shelves, White / Melamine