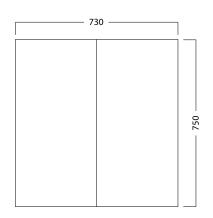

### FEATURES

- Dimensions W 730mm x H 750mm x D 120mm
- Available in White or Melamine\* finishes.
- White Paint The paint used on our products is polyurethane or UV based. It is five times harder and more durable than lacquer finishes.
- Melamine Stunning timber effect finishes. Our wood grain melamine is a low-pressure laminate, made to be durable and low-maintenance.
- Reversible doors.
- NZ-made cabinetry.
- Lighting options are also available with an additional cost.

### **TECHNICAL DRAWINGS**

Тор

Front

### NOTES

Drawing indicates the technical measurement only and is not a reflection of how the unit will look. Sizes are nominal only. All drawings in millimeters. Drawings not to scale.

PRODUCT CODE M75 / M75M