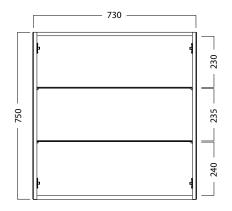

### FEATURES

- Dimensions W 730mm x H 750mm x D 120mm
- Available in White or Melamine\* finishes.
- White Paint The paint used on our products is polyurethane or UV based. It is five times harder and more durable than lacquer finishes.
- Melamine Stunning timber effect finishes. Our wood grain melamine is a low-pressure laminate, made to be durable and low-maintenance.
- Reversible doors.
- NZ-made cabinetry.
- Lighting options are also available with an additional cost.

### **TECHNICAL DRAWINGS**

Тор

Front

## Front Section

### NOTES

Drawing indicates the technical measurement only and is not a reflection of how the unit will look. Sizes are nominal only. All drawings in millimeters. Drawings not to scale.

PRODUCT CODE M75 / M75M