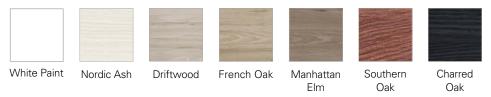

### FEATURES

- Dimensions W 730mm x H 750mm x D 120mm
- Available in White or Melamine\* finishes.
- White Paint The paint used on our products is polyurethane or UV based. It is five times harder and more durable than lacquer finishes.
- Melamine Stunning timber effect finishes. Our wood grain melamine is a low-pressure laminate, made to be durable and low-maintenance.
- Reversible doors.
- NZ-made cabinetry.
- Lighting options are also available with an additional cost.

### **PAINT / MELAMINE FINISHES\***