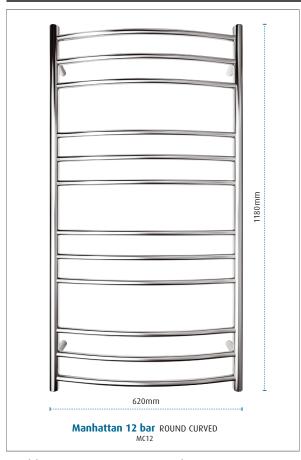

## Manhattan 12 bar ROUND CURVED

Product code: MC12

620 (w) x 1180 (h) x 150 (d) mm

## Features:

12 bars • Hand polished mirror finish • High grade stainless steel • Universal cable

• Concealed wiring kit included • Easily installed into new and existing homes.

Width centre: 590mm Vertical centre: 980mm