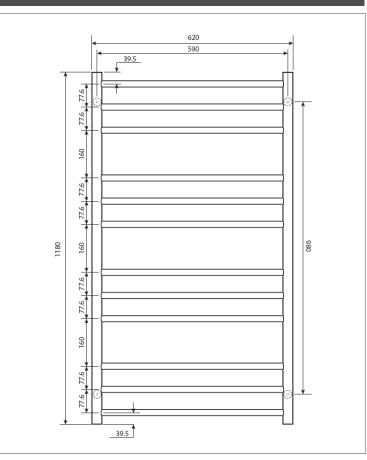

## Features:

12 bars • Hand polished mirror finish • High grade stainless steel • Universal cable

• Concealed wiring kit included • Easily installed into new and existing homes.

Width centre: 590mm Vertical centre: 980mm

Note: Manufacturing tolerances could cause variances of ±5mm.