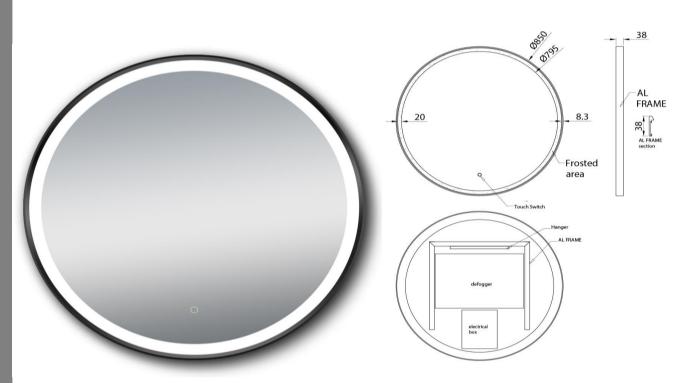

MC850BL

Cadre 850mm LED Mirror with Demister

The Cadre mirror is a round, framed LED mirror available in three colours, Brushed Stainless, Brushed Gold and Black.

LED mirror with three dimming settings

Fitted with a demister pad

850mm in diameter

\*The demister pad has a button in the front of the mirror to turn it on and off