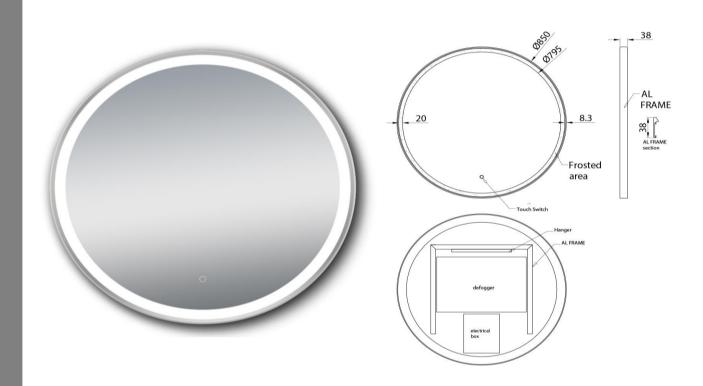

## Cadre 850mm LED Mirror Brushed Stainless

MC850BS

Cadre 850mm LED Mirror with Demister

The Cadre mirror is a round, framed LED mirror available in three colours, Brushed Stainless, Brushed Gold and Black.

LED mirror with three dimming settings

Fitted with a demister pad

850mm in diameter

\*The demister pad has a button in the front of the mirror to turn it on and off