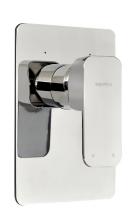

## **Shower Mixer 40**

Code: MI SHM40

Finish: Chrome

Faceplate dimensions: 135 x 190mm x 4mm

Barrel Diameter: 46mm

**Backset:** Minimum: 50mm (mounting board Maximum: 75mm

to front of lining)

Installation Hole Diameter: Minimum: Width: 46mm