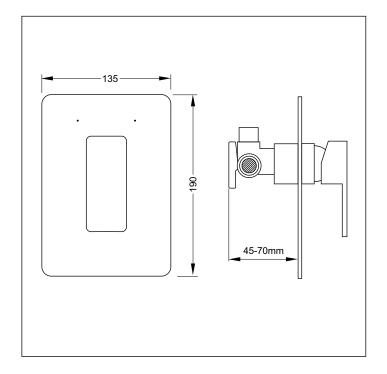

## **Shower Mixer 40**

Code: MI SHM40

Finish: Chrome

Faceplate dimensions: 135 x 190mm x 4mm

Barrel Diameter: 46mm

**Backset:** Minimum: 50mm (mounting board Maximum: 75mm

to front of lining)

Installation Hole Diameter: Minimum: Width: 46mm

Height: 100mm

Inlets: 1/2" BSP Male

Outlets: Upper: 1/2" BSP Male
Cartridge: Mondo 40K Flat Base

Max hot flow @ 35 kPa

www.aquatica.co.nz

© copyright Aquatica 2019

aquatica

Suitable for low/unequal & mains pressure systems

Recommended Operational Pressure Range: 35 - 600 kPa Maximum Operating Temp: 80°C Never to Exceed: 1000 kPa No WELS rating required