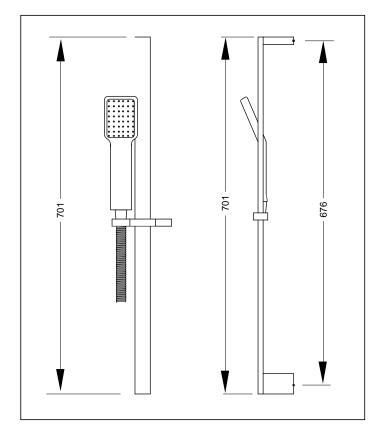

## Single Spray Handshower Set

Code: MI SSHSS

Finish: Chrome

Rail: All metal Rectangular 30 x 10mm

Chrome plated brass

Length: 700mm
Clamp: Twist to lock

**End Posts:** Upper Rectangular 30 x 15mm **Foot Print:** Lower Rectangular 30 x 40mm

Spray Hose: Construction: Metal wide bore Length: 1.5m

Internal Diameter: 9mm

Length: 1.5m

Head: Single spray

**Spray Functions:** Standard spray 40 x 60 @ head

160 x 90 @ 1/2 meter

Wall Elbow: Built in to lower end post - 1/2" BSP female inlet

Soap dish: Brass wire basket with chrome finish