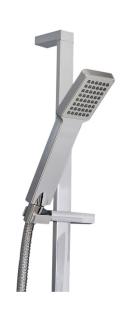

## Single Spray Handshower Set

Code: MI SSHSS

Finish: Chrome

Rail: All metal Rectangular 30 x 10mm

Chrome plated brass

Length: 700mm
Clamp: Twist to lock

**End Posts:** Upper Rectangular 30 x 15mm **Foot Print:** Lower Rectangular 30 x 40mm

Spray Hose: Construction: Metal wide bore Length: 1.5m

Internal Diameter: 9mm

Length: 1.5m

Head: Single spray

**Spray Functions:** Standard spray 40 x 60 @ head

160 x 90 @ 1/2 meter

Wall Elbow: Built in to lower end post - 1/2" BSP female inlet

Soap dish: Brass wire basket with chrome finish