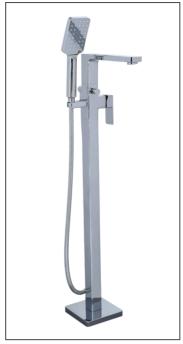

## Floor Standing Bath Filler with Handshower

Code: MI2 BSETFLOOR | MI2 BSETFLOOR BLK | MI2 BSETFLOOR GM | MI2 BSETFLOOR BN

Finish: Chrome Black Gunmetal

**Brushed Nickel** 

Spout: Cast, Fixed

Water Outlet: M24 Aerator