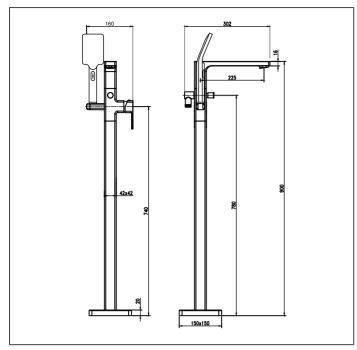

Water Inlets: 1/2" BSP female on mounting unit

Handshower Head: Single spray

Handshower Hose: 1.5m narrow bore hose

Mounting Hardware: Base bracket with 4 masonry bolts

(to be mounted below finished floor level)

Installation Hole: 115mm x 115mm x 45mm depth minimum (Up to 65mm)

Cover: 150mm x 150mm x 20mm

Reach: 225mm

Height: 900mm overall (885mm at aerator) Divertor type: Pull knob to divert to handshower

Cartridge: 35mm flat base

Max water flow from bath filler: 5.4 l/min @35kPa

Max water flow from handshower: @ PCW 9 ℓ/min (+-) 10% nominal flow from 100 kPa onwards