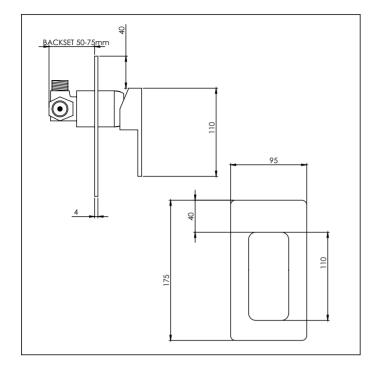

#### Code: MI2 SHM40

MI2 SHM40 GM

Finish: Chrome

Gunmetal

Faceplate: 90mm(w) x 175mm(h) x 4mm thick

Backset: (Mounting Minimum: 50mm board to front of lining) Maximum: 75mm

Installation Hole Diameter: Minimum: 46mm Ø Maximum:80mm Ø Inlets: 1/2" BSP male

Outlet: Upper: 1/2" BSP male

Cartridge: Mondo 40K Flat base

MI2 SHM40 BN Brushed Nickel MI2 SHM40 BLK Black