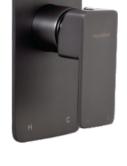

#### Code: MI2 SHM40

MI2 SHM40 GM

Finish: Chrome

Gunmetal

Faceplate: 90mm(w) x 175mm(h) x 4mm thick

Backset: (Mounting Minimum: 50mm board to front of lining) Maximum: 75mm

Installation Hole Diameter: Minimum: 46mm Ø Maximum:80mm Ø Inlets: 1/2" BSP male

Outlet: Upper: 1/2" BSP male

Cartridge: Mondo 40K Flat base

MI2 SHM40 BN Brushed Nickel MI2 SHM40 BLK Black