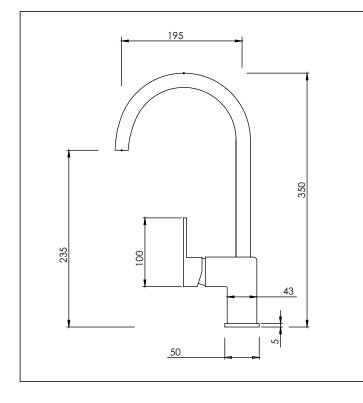

### Code: MI2 SM GNECK

Finish: Chrome Black

Spout: Swivel 360°

Water Outlet: M16.5 cache PCA fitted

#### Stainless Steel Inlet Hoses:

Size: M12 x 1/2" BSP Mounting Hardware: Stud: 1 x 8 mm

Nut: 12mm A/F Horseshoe washer

Installation Hole Diameter: Minimum: 28mm Maximum: 38mm

#### Max Bench Thickness: 46mm

Cartridge: Kerox 35mm Flat Base

Dress ring supplied with base seal

Flow: 8  $\ell$ /min PCA fitted for regulated flow ± 10% with mains pressure system

**MI2 SM GNECK BLK** 

Max hot @ 35 kPa = 5.6 {/min