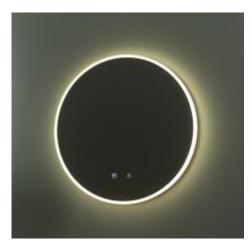

### Led Mirror

800 Round

#### Code: MIRROR LED 800 RD

Key Features: Mirror with built-in LED & demister function
Shape: Rectangular
Size: 800mm Ø x 30mm (T)
Light Control Options: Cool / Warm light
Switch Type: Touch sensor for light and demister control
Power Requirement: 230V AC
Installation: Screw mounting rail to wall, clip mirror onto rail
Note: Electrical connection from mirror to 230V is a terminal block. Must be hard wired by electrician.