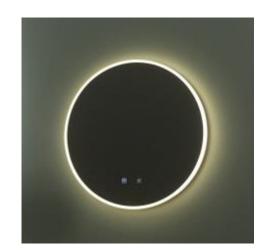

### Led Mirror

800 Round

#### Code: MIRROR LED 800 RD

Key Features: Mirror with built-in LED & demister function
Shape: Rectangular
Size: 800mm Ø x 30mm (T)
Light Control Options: Cool / Warm light
Switch Type: Touch sensor for light and demister control
Power Requirement: 230V AC
Installation: Screw mounting rail to wall, clip mirror onto rail
Note: Electrical connection from mirror to 230V is a terminal block. Must be hard wired by electrician.