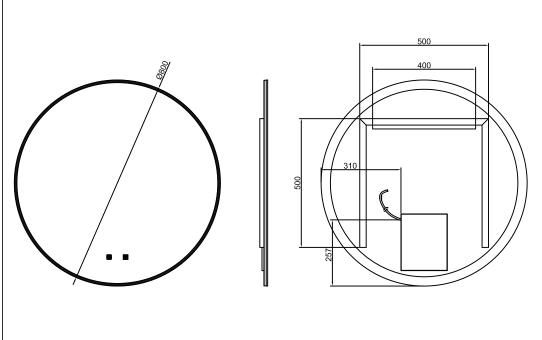

### Led Mirror

800 Round

#### Code: MIRROR LED 800 RD

Key Features: Mirror with built-in LED & demister function
Shape: Rectangular
Size: 800mm Ø x 30mm (T)
Light Control Options: Cool / Warm light
Switch Type: Touch sensor for light and demister control
Power Requirement: 230V AC
Installation: Screw mounting rail to wall, clip mirror onto rail
Note: Electrical connection from mirror to 230V is a terminal block. Must be hard wired by electrician.