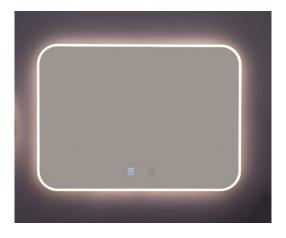

## Led Mirror

900 Square

#### Code: LED MIRROR 900 SQR

Key Features: Mirror with built-in LED & demister function
Shape: Rectangular with round corners
Size: 900mm (w) x 720mm (h) x 30mm (t)
Light Control Options: Cool / Warm light
Switch Type: Touch sensor for light and demister control
Power Requirement: 230V AC