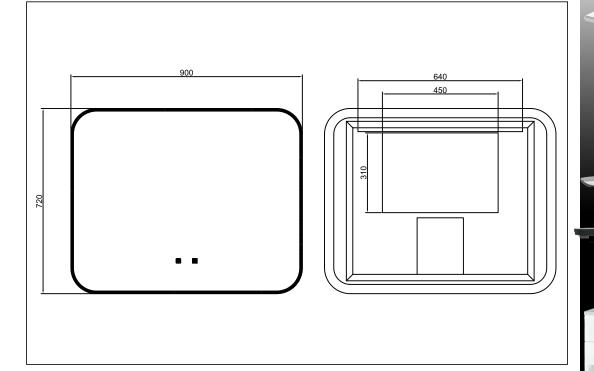

## Led Mirror

900 Square

#### Code: LED MIRROR 900 SQR

Key Features: Mirror with built-in LED & demister function
Shape: Rectangular with round corners
Size: 900mm (w) x 720mm (h) x 30mm (t)
Light Control Options: Cool / Warm light
Switch Type: Touch sensor for light and demister control
Power Requirement: 230V AC

Please note: Specifications are subject to change without notice. It is the responsibility of the installer to check the measurements of the physical product before installation