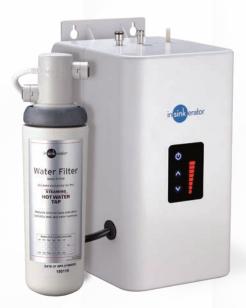

## NeoTank® Specifications

- NeoTank is only about the size of a toaster, making it easy to hang on the back wall under your kitchen bench with minimum fuss.
- The 2.5 litre capacity is easily sufficient for most kitchen tasks while reducing the heating requirement and saving you energy costs.
- Finger-tip control with a touch-panel display for precise temperature adjustment.
- Able to run on a standard electrical circuit drawing 5.6AMPs with an element size of 1.3KW.
- Quiet, energy-efficient operation.
- Easy installation with tool-free connections and dry-start protection.
- Standard 3-pin plug that plugs straight into a wall socket.