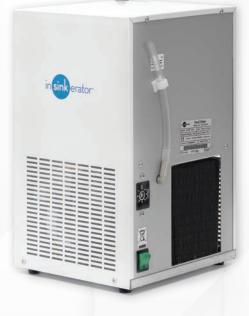

## **NeoChiller®** Specifications

- · Small, compact domestic chiller unit
- · Designed for easy installation under the kitchen sink
- · Dispenses up to 7 litres per hour of cold, still water between 3°C and 10°C
- · Filtered to remove impurities and odours, without affecting the waters natural mineral content
- · Ice-bank cooling technology for optimum performance
- · Standard 3-pin plug that plugs straight into a wall socket.
- CE approved