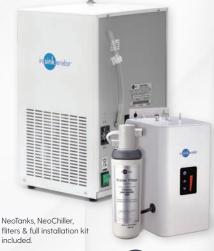

## NeoTank® Specifications

- NeoTank is only about the size of a toaster, making it easy to hang on the back wall under your kitchen bench with minimum fuss.
- The 2.5 litre capacity is easily sufficient for most kitchen tasks while reducing the heating requirement and saving you energy costs.
- Finger-tip control with a touch-panel display for precise temperature adjustment.
- Able to run on a standard electrical circuit drawing 5.6AMPs with an element size of 1.3KW.
- Quiet, energy-efficient operation.
- Easy installation with tool-free connections and dry-start protection.
- Standard 3-pin plug that plugs straight into a wall socket.

## **NeoChiller®** Specifications

- · Small, compact domestic chiller unit
- · Designed for easy installation under the kitchen sink
- · Dispenses up to 7 litres per hour of cold, still water between 3°C and 10°C
- · Filtered to remove impurities and odours, without affecting the waters natural mineral content
- · Ice-bank cooling technology for optimum performance
- · Standard 3-pin plug that plugs straight into a wall socket.
- CE approved