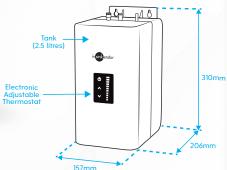

## NeoTank® Specifications

- NeoTank is only about the size of a toaster, making it easy to hang on the back wall under your kitchen bench with minimum fuss.
- The 2.5 litre capacity is easily sufficient for most kitchen tasks while reducing the heating requirement and saving you energy costs.
- Finger-tip control with a touch-panel display for precise temperature adjustment.
- Able to run on a standard electrical circuit drawing 5.6AMPs with an element size of 1.3KW.
- Quiet, energy-efficient operation.
- Easy installation with tool-free connections and dry-start protection.
- Standard 3-pin plug that plugs straight into a wall socket.