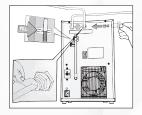

## **NeoChiller®** Specifications

- · Small, compact domestic chiller unit
- · Designed for easy installation under the kitchen sink
- · Dispenses up to 7 litres per hour of cold, still water between 3°C and 10°C
- · Filtered to remove impurities and odours, without affecting the waters natural mineral content
- · Ice-bank cooling technology for optimum performance
- · Standard 3-pin plug that plugs straight into a wall socket.
- CE approved