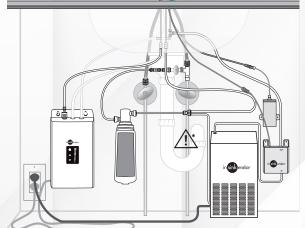

## NeoTank® Specifications

- NeoTank is only about the size of a toaster, making it easy to hang on the back wall under your kitchen bench with minimum fuss.
- The 2.5 litre capacity is easily sufficient for most kitchen tasks while reducing the heating requirement and saving you energy costs.
- Finger-tip control with a touch-panel display for precise temperature adjustment.
- Able to run on a standard electrical circuit drawing 5.6AMPs with an element size of 1.3KW.
- Quiet, energy-efficient operation.
- Easy installation with tool-free connections and dry-start protection.
- Standard 3-pin plug that plugs straight into a wall socket.

## **NeoChiller®** Specifications

- · Small, compact domestic chiller unit
- · Designed for easy installation under the kitchen sink
- · Dispenses up to 7 litres per hour of cold, still water between 3°C and 10°C
- · Filtered to remove impurities and odours, without affecting the waters natural mineral content
- · Ice-bank cooling technology for optimum performance
- · Standard 3-pin plug that plugs straight into a wall socket.
- CE approved

Placement guide with minimum clearances for NeoTank installation.

It is recommended to have cabinetry vented to create adequate air-flow.

Allow 35 to 38mm hole in bench