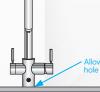

Placement guide with minimum clearances for NeoTank installation.

It is recommended to have cabinetry vented to create adequate air-flow.

Allow 35 to 38mm hole in bench