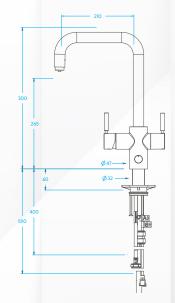

## **Features & Specification**

· Filtered chilled water from push button

Product Code: CHUSO-CH

- · Filtered near-boiling water
- · Standard hot and cold water lever
- · Easy to replace existing kitchen mixer
- · Made from high quality DZR Brass
- · Tap designed and made in Italy
- · Safety lever on near boiling tap
- · Requires mains water pressure
- · Complete installation kit supplied
- · 5-year in-home warranty
- · WaterMark certified
- · WELS certified