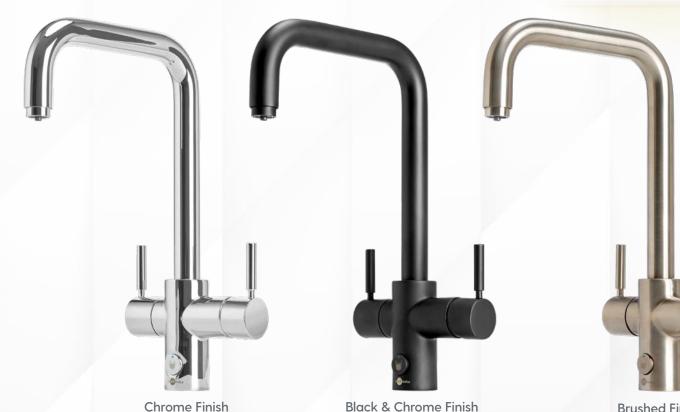

## **Features & Specification**

· Filtered chilled water from push button

Product Code: CHUSO-CH

- · Filtered near-boiling water
- · Standard hot and cold water lever
- · Easy to replace existing kitchen mixer
- · Made from high quality DZR Brass
- · Tap designed and made in Italy
- · Safety lever on near boiling tap
- · Requires mains water pressure
- · Complete installation kit supplied
- · 5-year in-home warranty
- · WaterMark certified
- · WELS certified