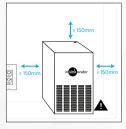

Placement guide with minimum clearances for NeoTank installation.

It is recommended to have cabinetry vented to create adequate air-flow.

Allow 35 to 38mm hole in bench