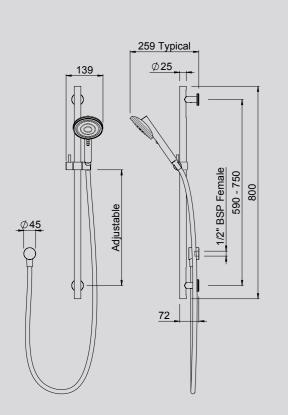

### TŪROA RAIL SHOWER

WHITE > TUSRSSWH GRAPHITE > TUSRSSGR

#### TŪROA SHOWER HANDSET WHITE > TUHSSSWH GRAPHITE > TUHSSSGR