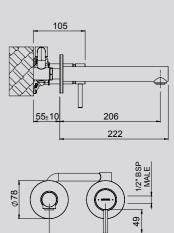

# TŪROA WALL MOUNTED MIXER WITH SPOUT

115

25

**TŪROA SINGLE TOWEL RAIL 600MM** > TUSTSS

TŪROA HAND TOWEL RING > TUTRSS

TŪROA ROBE HOOK

> TURHSS

WHITE > TUSDSSWH GRAPHITE > TUSDSSGR