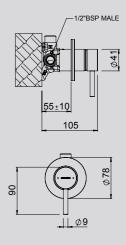

POUT
 > TUSPWBTSS





3. TÜROA SHOWER MIXER WITH LARGE FACEPLATE > TUHPSLSS



 4. TŪROA SHOWER DIVERTER
 > TUDSS



Refer to the icons menu on page 27 for more information



THE TŪROA ACCESSORIES COLLECTION COMPLETES ANY BATHROOM INTERIOR

 $\bigcirc$ 



1.

1



1. TŪROA SINGLE TOWEL RAIL 600MM > TUSTSS





White > TUSDSSWH Graphite > TUSDSSGR







5. TŪROA SOAP DISH









3. TŪROA HAND TOWEL RING > TUTRSS



4. TŪROA ROBE HOOK > TURHSS



Refer to the icons menu on page 27 for more information



## TŪROA BASIN MIXER

> TUBSS



TECHNICAL

**SPECIFICATIONS** 

ð



### TŪROA RAIL SHOWER

WHITE > TUSRSSWH GRAPHITE > TUSRSSGR

#### TŪROA SHOWER HANDSET WHITE > TUHSSSWH GRAPHITE > TUHSSSGR



# TŪROA SHOWER MIXER WITH LARGE FACEPLATE > TUHPSLSS





TUROA WALL MOUNTED BATH SPOUT



#### TŪROA SHOWER MIXER

> TUHPSSS



#### TŪROA SHOWER DIVERTER

> TUDSS



# TŪROA WALL MOUNTED MIXER WITH SPOUT

115

25





**TŪROA SINGLE TOWEL RAIL 600MM** > TUSTSS

TŪROA HAND TOWEL RING > TUTRSS





TŪROA ROBE HOOK

> TURHSS



WHITE > TUSDSSWH GRAPHITE > TUSDSSGR



TŪROA TOILET PAPER HOLDER > TUTHSS



TŪROA POP UP WASTE > TUPWSS

## **ICONS MENU**

# ()

To help you to identify important product features, we have placed icons beside each product. Refer to this key to find out the meaning of each icon.







The directional aerator includes a built-in swivel that enables you to manually adjust the direction of your water and minimise splashback. (Perfect for taps that sit directly over the sinkhole).



#### VARIABLE SPRAY

Variable spray at your control. From a firm invigor