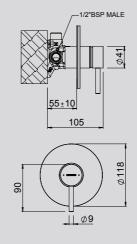

#### TŪROA SHOWER MIXER

> TUHPSSS

# TŪROA WALL MOUNTED MIXER WITH SPOUT

115

25

**TŪROA SINGLE TOWEL RAIL 600MM** > TUSTSS

TŪROA HAND TOWEL RING > TUTRSS

TŪROA ROBE HOOK

> TURHSS

WHITE > TUSDSSWH GRAPHITE > TUSDSSGR