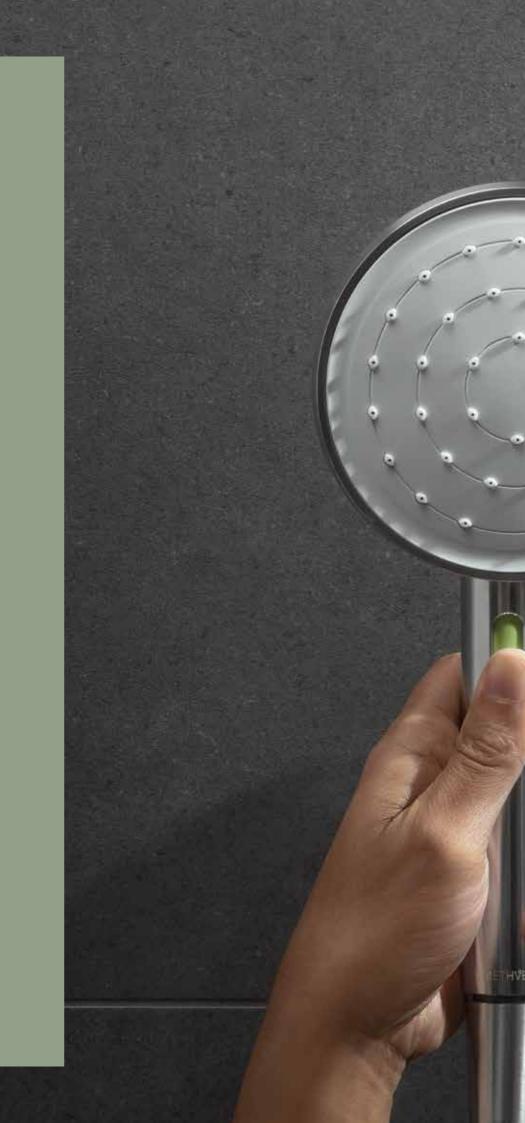

# VJET<sup>™</sup> SHOWER DESIGN AND TECHNOLOGY

()

Inspired by familiar forms and materials, Tūroa's VJet™ shower features a modern minimalist aesthetic where technology and visual form complement one another.

Tūroa's cleverly hidden channels create spirals of water that flow through the nozzles across the entire shower head. Its smooth handset slider allows you to activate a seamless spray transition - personalised by you - from a firm, invigorating shower spray, to a gentle, enveloping warmth and everything in between. Whether you're in need of revitalisation, relaxation or simply getting clean, VJet<sup>™</sup> is the first shower uniquely tailored by you. Crafted from high-grade stainless steel, which is both stylish and durable, the Tūroa showers are designed to last and are supported by Methven's industry-leading lifetime warranty.