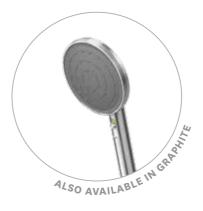

METHVEN CREATED AN EXPERIENCE THAT PUTS YOU IN CONTROL

 $\bigcirc$ 

1.

1. VJet Tūroa shower handset

WELS mains pressure 3★ 9L/MIN

White > TUHSSSWH Graphite > TUHSSSGR

TŪROA RAIL SHOWER

WELS mains pressure 3★ 9L/MIN

#### TŪROA SHOWER HANDSET WHITE > TUHSSSWH GRAPHITE > TUHSSSGR