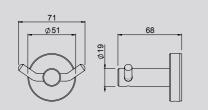

 $\bigcirc$ 

1.

1

1. TŪROA SINGLE TOWEL RAIL 600MM > TUSTSS

White > TUSDSSWH Graphite > TUSDSSGR

5. TŪROA SOAP DISH

3. TŪROA HAND TOWEL RING > TUTRSS

4. TŪROA ROBE HOOK > TURHSS

# TŪROA WALL MOUNTED MIXER WITH SPOUT

115

25

**TŪROA SINGLE TOWEL RAIL 600MM** > TUSTSS

TŪROA HAND TOWEL RING > TUTRSS

TŪROA ROBE HOOK

> TURHSS

WHITE > TUSDSSWH GRAPHITE > TUSDSSGR