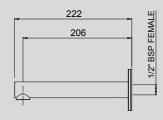

SS



6. TŪROA WALL MOUNTED
 BATH SPOUT
 > TUSPWBTSS





3. TÜROA SHOWER MIXER WITH LARGE FACEPLATE > TUHPSLSS



 4. TŪROA SHOWER DIVERTER
 > TUDSS



Refer to the icons menu on page 27 for more information



THE TŪROA ACCESSORIES COLLECTION COMPLETES ANY BATHROOM INTERIOR

 $\bigcirc$ 



1.

1



1. TŪROA SINGLE TOWEL RAIL 600MM > TUSTSS





White > TUSDSSWH Graphite > TUSDSSGR







5. TŪROA SOAP DISH









3. TŪROA HAND TOWEL RING > TUTRSS



4. TŪROA ROBE HOOK > TURHSS



Refer to the icons menu on page 27 for more information



## TŪROA BASIN MIXER

> TUBSS



TECHNICAL

**SPECIFICATIONS** 

ð



### TŪROA RAIL SHOWER

WHITE > TUSRSSWH GRAPHITE > TUSRSSGR

#### TŪROA SHOWER HANDSET WHITE > TUHSSSWH GRAPHITE > TUHSSSGR



# TŪROA SHOWER MIXER WITH LARGE FACEPLATE > TUHPSLSS





TUROA WALL MOUNTED BATH SPOUT



#### TŪROA SHOWER MIXER

> TUHPSSS



#### TŪROA SHOWER DIVERTER

> TUDSS



# TŪROA WALL MOUNTED MIXER WITH SPOUT

115

25





**TŪROA SINGLE TOWEL RAIL 600MM** > TUSTSS

TŪROA HAND TOWEL RING > TUTRSS





TŪROA ROBE HOOK

> TURHSS



WHITE > TUSDSSWH GRAPHITE > TUSDSSGR



TŪROA TOILET PAPER HOLDER > TUTHSS



TŪROA POP UP WASTE > TUPWSS

## **ICONS MENU**

# ()

To help you to identify important product features, we have placed icons beside each product. Refer to this key to find out the meaning of each icon.







The directional aerator includes a built-in swivel that enables you to manually adjust the direction of your water and minimise splashback. (Perfect for taps that sit directly over the sinkhole).



#### VARIABLE SPRAY

Variable spray a