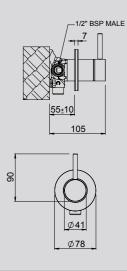

MIXER WITH LARGE FACEPLATE > TUHPSLSS



 4. TŪROA SHOWER DIVERTER
 > TUDSS



Refer to the icons menu on page 27 for more information



THE TŪROA ACCESSORIES COLLECTION COMPLETES ANY BATHROOM INTERIOR

 $\bigcirc$ 



1.

1



1. TŪROA SINGLE TOWEL RAIL 600MM > TUSTSS





White > TUSDSSWH Graphite > TUSDSSGR







5. TŪROA SOAP DISH









3. TŪROA HAND TOWEL RING > TUTRSS



4. TŪROA ROBE HOOK > TURHSS



Refer to the icons menu on page 27 for more information



## TŪROA BASIN MIXER

> TUBSS



TECHNICAL

**SPECIFICATIONS** 

ð



### TŪROA RAIL SHOWER

WHITE > TUSRSSWH GRAPHITE > TUSRSSGR

#### TŪROA SHOWER HANDSET WHITE > TUHSSSWH GRAPHITE > TUHSSSGR



# TŪROA SHOWER MIXER WITH LARGE FACEPLATE > TUHPSLSS





TUROA WALL MOUNTED BATH SPOUT



#### TŪROA SHOWER MIXER

> TUHPSSS



#### TŪROA SHOWER DIVERTER

> TUDSS



# TŪROA WALL MOUNTED MIXER WITH SPOUT

115

25





**TŪROA SINGLE TOWEL RAIL 600MM** > TUSTSS

TŪROA HAND TOWEL RING > TUTRSS





TŪROA ROBE HOOK

> TURHSS



WHITE > TUSDSSWH GRAPHITE > TUSDSSGR



TŪROA TOILET PAPER HOLDER > TUTHSS



TŪROA POP UP WASTE > TUPWSS

## **ICONS MENU**

# ()

To help you to identify important product features, we have placed icons beside each product. Refer to this key to find out the meaning of each icon.







The directional aerator includes a built-in swivel that enables you to manually adjust the direction of your water and minimise splashback. (Perfect for taps that sit directly over the sinkhole).



#### VARIABLE SPRAY

Variable spray at your control. From a firm invigorating spray to relaxing and everything