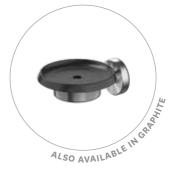

 $\bigcirc$ 

1.

1

1. TŪROA SINGLE TOWEL RAIL 600MM > TUSTSS

White > TUSDSSWH Graphite > TUSDSSGR

5. TŪROA SOAP DISH

3. TŪROA HAND TOWEL RING > TUTRSS

4. TŪROA ROBE HOOK > TURHSS