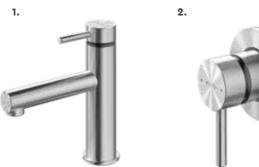

METHVEN CREATED AN EXPERIENCE THAT PUTS YOU IN CONTROL

 $\bigcirc$ 

1.

1. VJet Tūroa shower handset

WELS mains pressure 3★ 9L/MIN

White > TUHSSSWH Graphite > TUHSSSGR

TŪROA RAIL SHOWER

WELS mains pressure 3★ 9L/MIN

White > TUSRSSWH Graphite > TUSRSSGR

2. VJet"

Refer to the icons menu on page 27 for more information

WIDE COVERAGE A wider, well-balanced spray for a superior body coverage

The Tūroa tapware range was designed and engineered by our New Zealand team to complement our VJet™ showers. Its modern minimalist aesthetic is both intuitive and stylish. Crafted from durable stainless steel it's designed to last.