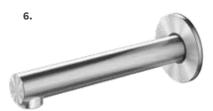

# TŪROA WALL MOUNTED MIXER WITH SPOUT

115

25

**TŪROA SINGLE TOWEL RAIL 600MM** > TUSTSS

TŪROA HAND TOWEL RING > TUTRSS

TŪROA ROBE HOOK

> TURHSS

WHITE > TUSDSSWH GRAPHITE > TUSDSSGR