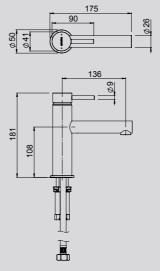

rts and labour warranty.









1. TŪROA BASIN MIXER WELS mains pressure 6★ 3.5L/MIN

> TUBSS

2. TŪROA SHOWER MIXER > TUHPSSS



- 5. TŪROA WALL MOUNTED MIXER WITH SPOUT WELS mains pressure 4★ 6.5L/MIN Unrestricted flow for bath also available > TUWBSS



6. TŪROA WALL MOUNTED
 BATH SPOUT
 > TUSPWBTSS





3. TÜROA SHOWER MIXER WITH LARGE FACEPLATE > TUHPSLSS



 4. TŪROA SHOWER DIVERTER
 > TUDSS



Refer to the icons menu on page 27 for more information



THE TŪROA ACCESSORIES COLLECTION COMPLETES ANY BATHROOM INTERIOR

 $\bigcirc$ 



1.

1



1. TŪROA SINGLE TOWEL RAIL 600MM > TUSTSS





White > TUSDSSWH Graphite > TUSDSSGR







5. TŪROA SOAP DISH









3. TŪROA HAND TOWEL RING > TUTRSS



4. TŪROA ROBE HOOK > TURHSS



Refer to the icons menu on page 27 for more information



## TŪROA BASIN MIXER

> TUBSS



TECHNICAL

**SPECIFICATIONS** 

ð



### TŪROA RAIL SHOWER

WHITE > TUSRSSWH GRAPHITE > TUSRSSGR

#### TŪROA SHOWER HANDSET WHITE > TUHSSSWH GRAPHITE > TUHSSSGR



# TŪROA SHOWER MIXER WITH LARGE FACEPLATE > TUHPSLSS





TUROA WALL MOUNTED BATH SPOUT



#### TŪROA SHOWER MIXER

> TUHPSSS



#### TŪROA SHOWER DIVERTER

> TUDSS



# TŪROA WALL MOUNTED MIXER WITH SPOUT

115

25





**TŪROA SINGLE TOWEL RAIL 600MM** > TUSTSS

TŪROA HAND TOWEL RING > TUTRSS





TŪROA ROBE HOOK

> TURHSS



WHITE > TUSDSSWH GRAPHITE > TUSDSSGR



TŪROA TOILET PAPER HOLDER > TUTHSS



TŪROA POP UP WASTE > TUPWSS

## **ICONS MENU**

# ()

To help you to identify important product features, we have placed icons beside each product. Refer to this key to find out the meaning of e