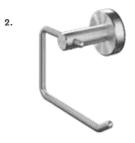

igned to last.

Because of its long-lasting durability, our robust Tūroa tapware range is supported by an industry-leading 20 year parts and labour warranty.









1. TŪROA BASIN MIXER WELS mains pressure 6★ 3.5L/MIN

> TUBSS

2. TŪROA SHOWER MIXER > TUHPSSS



- 5. TŪROA WALL MOUNTED MIXER WITH SPOUT WELS mains pressure 4★ 6.5L/MIN Unrestricted flow for bath also available > TUWBSS



6. TŪROA WALL MOUNTED
 BATH SPOUT
 > TUSPWBTSS





3. TÜROA SHOWER MIXER WITH LARGE FACEPLATE > TUHPSLSS



 4. TŪROA SHOWER DIVERTER
 > TUDSS



Refer to the icons menu on page 27 for more information



THE TŪROA ACCESSORIES COLLECTION COMPLETES ANY BATHROOM INTERIOR

 $\bigcirc$ 



1.

1



1. TŪROA SINGLE TOWEL RAIL 600MM > TUSTSS





White > TUSDSSWH Graphite > TUSDSSGR







5. TŪROA SOAP DISH









3. TŪROA HAND TOWEL RING > TUTRSS



4. TŪROA ROBE HOOK > TURHSS



Refer to the icons menu on page 27 for more information



## TŪROA BASIN MIXER

> TUBSS



TECHNICAL

**SPECIFICATIONS** 

ð



### TŪROA RAIL SHOWER

WHITE > TUSRSSWH GRAPHITE > TUSRSSGR

#### TŪROA SHOWER HANDSET WHITE > TUHSSSWH GRAPHITE > TUHSSSGR



# TŪROA SHOWER MIXER WITH LARGE FACEPLATE > TUHPSLSS





TUROA WALL MOUNTED BATH SPOUT



#### TŪROA SHOWER MIXER

> TUHPSSS



#### TŪROA SHOWER DIVERTER

> TUDSS



# TŪROA WALL MOUNTED MIXER WITH SPOUT

115

25





**TŪROA SINGLE TOWEL RAIL 600MM** > TUSTSS

TŪROA HAND TOWEL RING > TUTRSS





TŪROA ROBE HOOK

> TURHSS



WHITE > TUSDSSWH GRAPHITE > TUSDSSGR



TŪROA TOILET PAPER HOLDER > TUTHSS



TŪROA POP UP WASTE > TUPWSS

## **ICONS MENU**

# ()

To help