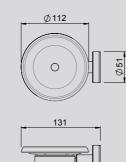

COMPLETES ANY BATHROOM INTERIOR

 $\bigcirc$ 



1.

1



1. TŪROA SINGLE TOWEL RAIL 600MM > TUSTSS





White > TUSDSSWH Graphite > TUSDSSGR







5. TŪROA SOAP DISH









3. TŪROA HAND TOWEL RING > TUTRSS



4. TŪROA ROBE HOOK > TURHSS



Refer to the icons menu on page 27 for more information



## TŪROA BASIN MIXER

> TUBSS



TECHNICAL

**SPECIFICATIONS** 

ð



### TŪROA RAIL SHOWER

WHITE > TUSRSSWH GRAPHITE > TUSRSSGR

#### TŪROA SHOWER HANDSET WHITE > TUHSSSWH GRAPHITE > TUHSSSGR



# TŪROA SHOWER MIXER WITH LARGE FACEPLATE > TUHPSLSS





TUROA WALL MOUNTED BATH SPOUT



#### TŪROA SHOWER MIXER

> TUHPSSS



#### TŪROA SHOWER DIVERTER

> TUDSS



# TŪROA WALL MOUNTED MIXER WITH SPOUT

115

25





**TŪROA SINGLE TOWEL RAIL 600MM** > TUSTSS

TŪROA HAND TOWEL RING > TUTRSS





TŪROA ROBE HOOK

> TURHSS



WHITE > TUSDSSWH GRAPHITE > TUSDSSGR



TŪROA TOILET PAPER HOLDER > TUTHSS



TŪROA POP UP WASTE > TUPWSS

## **ICONS MENU**

# ()

To help you to identify important product features, we have placed icons beside each product. Refer to this key to find out the meaning of each icon.







The directional aerator includes a built-in swivel that enables you to manually adjust the direction of your water and minimise splashback. (Perfect for taps that sit directly over the sinkhole).



#### VARIABLE SPRAY

Variable spray at your control. From a firm invigorating spray to relaxing and everything in between.



#### THE METHVEN GUARANTEE

warranty terms and conditions visit methven.com

and product lines without prior notice.



#### DESIGNED AND ENGINEERED IN NEW