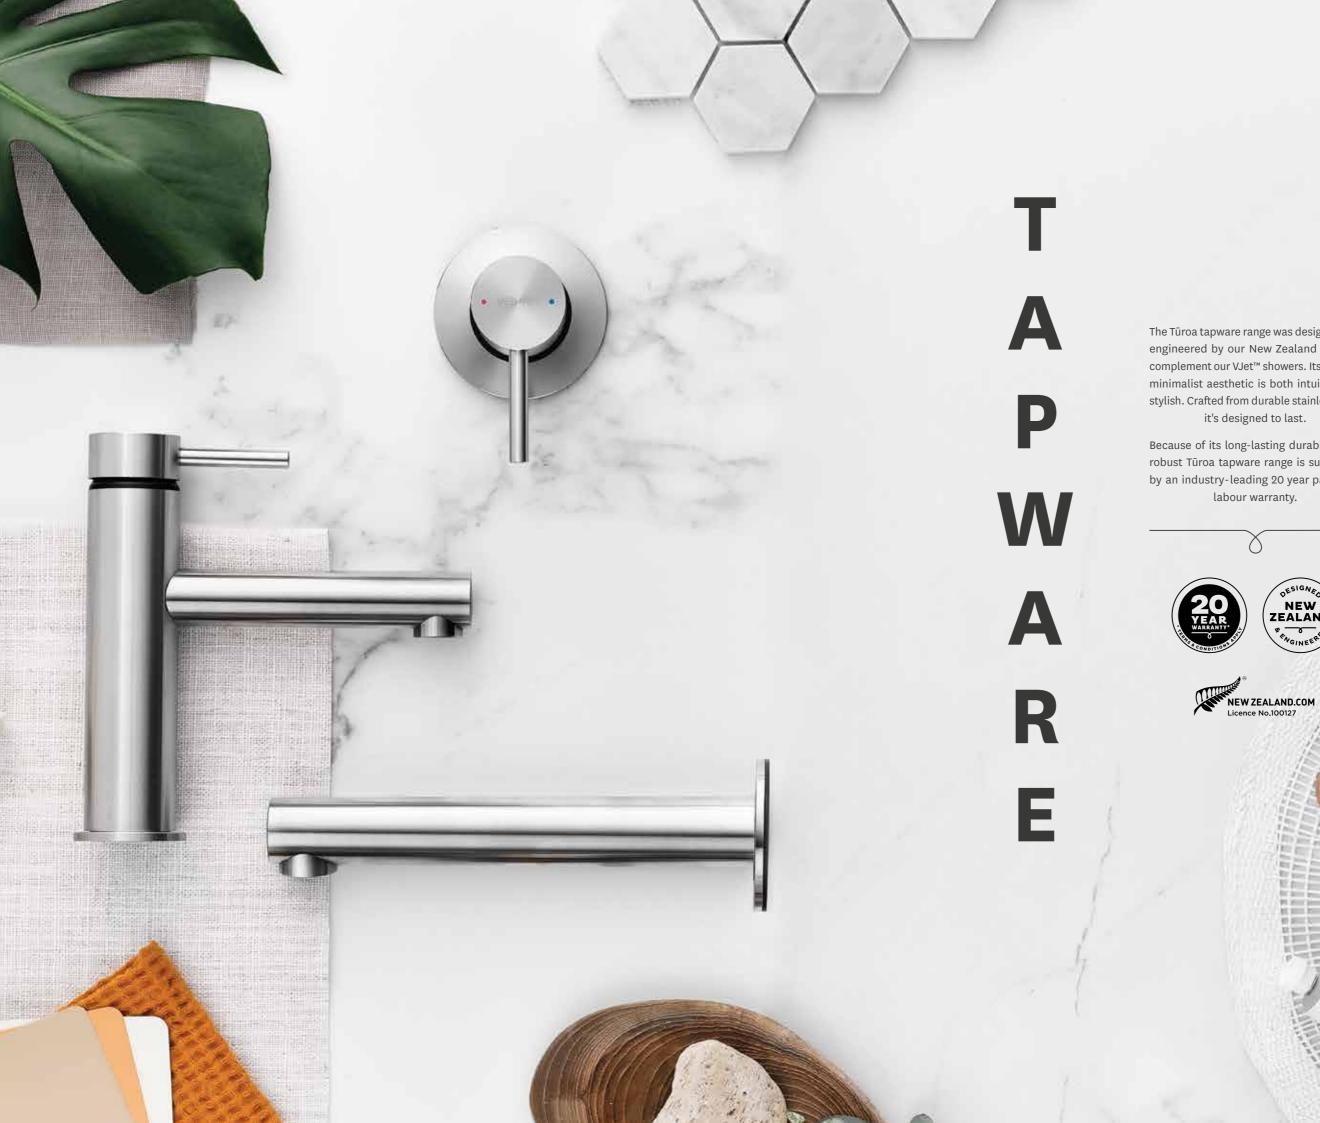

White > TUSRSSWH Graphite > TUSRSSGR

2. VJet"

Refer to the icons menu on page 27 for more information

WIDE COVERAGE A wider, well-balanced spray for a superior body coverage

The Tūroa tapware range was designed and engineered by our New Zealand team to complement our VJet™ showers. Its modern minimalist aesthetic is both intuitive and stylish. Crafted from durable stainless steel it's designed to last.

Because of its long-lasting durability, our robust Tūroa tapware range is supported by an industry-leading 20 year parts and labour warranty.

1. TŪROA BASIN MIXER WELS mains pressure 6★ 3.5L/MIN

> TUBSS