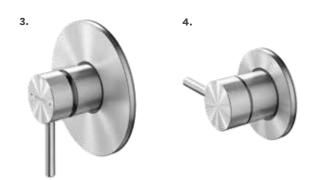

2. TŪROA SHOWER MIXER > TUHPSSS

- 5. TŪROA WALL MOUNTED MIXER WITH SPOUT WELS mains pressure 4★ 6.5L/MIN Unrestricted flow for bath also available > TUWBSS

6. TŪROA WALL MOUNTED
 BATH SPOUT
 > TUSPWBTSS

3. TÜROA SHOWER MIXER WITH LARGE FACEPLATE > TUHPSLSS

 4. TŪROA SHOWER DIVERTER
 > TUDSS

Refer to the icons menu on page 27 for more information

THE TŪROA ACCESSORIES COLLECTION COMPLETES ANY BATHROOM INTERIOR