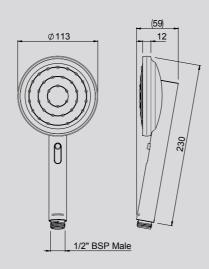

sure 6★ 3.5L/MIN

> TUBSS

2. TŪROA SHOWER MIXER > TUHPSSS



- 5. TŪROA WALL MOUNTED MIXER WITH SPOUT WELS mains pressure 4★ 6.5L/MIN Unrestricted flow for bath also available > TUWBSS



6. TŪROA WALL MOUNTED
 BATH SPOUT
 > TUSPWBTSS





3. TÜROA SHOWER MIXER WITH LARGE FACEPLATE > TUHPSLSS



 4. TŪROA SHOWER DIVERTER
 > TUDSS



Refer to the icons menu on page 27 for more information



THE TŪROA ACCESSORIES COLLECTION COMPLETES ANY BATHROOM INTERIOR

 $\bigcirc$ 



1.

1



1. TŪROA SINGLE TOWEL RAIL 600MM > TUSTSS





White > TUSDSSWH Graphite > TUSDSSGR







5. TŪROA SOAP DISH









3. TŪROA HAND TOWEL RING > TUTRSS



4. TŪROA ROBE HOOK > TURHSS



Refer to the icons menu on page 27 for more information



## TŪROA BASIN MIXER

> TUBSS



TECHNICAL

**SPECIFICATIONS** 

ð



### TŪROA RAIL SHOWER

WHITE > TUSRSSWH GRAPHITE > TUSRSSGR

#### TŪROA SHOWER HANDSET WHITE > TUHSSSWH GRAPHITE > TUHSSSGR



# TŪROA SHOWER MIXER WITH LARGE FACEPLATE > TUHPSLSS





TUROA WALL MOUNTED BATH SPOUT



#### TŪROA SHOWER MIXER

> TUHPSSS



#### TŪROA SHOWER DIVERTER

> TUDSS



# TŪROA WALL MOUNTED MIXER WITH SPOUT

115

25





**TŪROA SINGLE TOWEL RAIL 600MM** > TUSTSS

TŪROA HAND TOWEL RING > TUTRSS





TŪROA ROBE HOOK

> TURHSS



WHITE > TUSDSSWH GRAPHITE > TUSDSSGR



TŪROA TOILET PAPER HOLDER > TUTHSS



TŪROA POP UP WASTE > TUPWSS

## **ICONS MENU**

# ()

To help you to identify important product features, we have placed icons beside each product. Refer to this key to find out the meaning of each icon.







The directional aerator includes a built-in swivel th