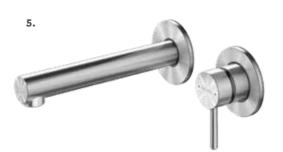

2. TŪROA SHOWER MIXER > TUHPSSS

- 5. TŪROA WALL MOUNTED MIXER WITH SPOUT WELS mains pressure 4★ 6.5L/MIN Unrestricted flow for bath also available > TUWBSS

6. TŪROA WALL MOUNTED
 BATH SPOUT
 > TUSPWBTSS

# TŪROA SHOWER MIXER WITH LARGE FACEPLATE > TUHPSLSS

TUROA WALL MOUNTED BATH SPOUT