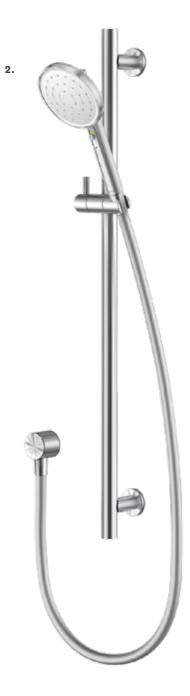

METHVEN CREATED AN EXPERIENCE THAT PUTS YOU IN CONTROL

 $\bigcirc$ 

1.

1. VJet Tūroa shower handset

WELS mains pressure 3★ 9L/MIN

White > TUHSSSWH Graphite > TUHSSSGR

TŪROA RAIL SHOWER

WELS mains pressure 3★ 9L/MIN

White > TUSRSSWH Graphite > TUSRSSGR

2. VJet"

Refer to the icons menu on page 27 for more information

WIDE COVERAGE A wider, well-balanced spray for a superior body coverage

The Tūroa tapware range was designed and engineered by our New Zealand team to complement our VJet™ showers. Its modern minimalist aesthetic is both intuitive and stylish. Crafted from durable stainless steel it's designed to last.

### TŪROA RAIL SHOWER

WHITE > TUSRSSWH GRAPHITE > TUSRSSGR