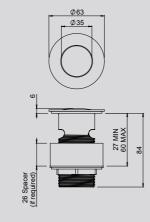

hite > TUSDSSWH Graphite > TUSDSSGR







5. TŪROA SOAP DISH









3. TŪROA HAND TOWEL RING > TUTRSS



4. TŪROA ROBE HOOK > TURHSS



Refer to the icons menu on page 27 for more information



## TŪROA BASIN MIXER

> TUBSS



TECHNICAL

**SPECIFICATIONS** 

ð



### TŪROA RAIL SHOWER

WHITE > TUSRSSWH GRAPHITE > TUSRSSGR

#### TŪROA SHOWER HANDSET WHITE > TUHSSSWH GRAPHITE > TUHSSSGR



# TŪROA SHOWER MIXER WITH LARGE FACEPLATE > TUHPSLSS





TUROA WALL MOUNTED BATH SPOUT



#### TŪROA SHOWER MIXER

> TUHPSSS



#### TŪROA SHOWER DIVERTER

> TUDSS



# TŪROA WALL MOUNTED MIXER WITH SPOUT

115

25





**TŪROA SINGLE TOWEL RAIL 600MM** > TUSTSS

TŪROA HAND TOWEL RING > TUTRSS





TŪROA ROBE HOOK

> TURHSS



WHITE > TUSDSSWH GRAPHITE > TUSDSSGR



TŪROA TOILET PAPER HOLDER > TUTHSS



TŪROA POP UP WASTE > TUPWSS

## **ICONS MENU**

# ()

To help you to identify important product features, we have placed icons beside each product. Refer to this key to find out the meaning of each icon.







The directional aerator includes a built-in swivel that enables you to manually adjust the direction of your water and minimise splashback. (Perfect for taps that sit directly over the sinkhole).



#### VARIABLE SPRAY

Variable spray at your control. From a firm invigorating spray to relaxing and everything in between.



#### THE METHVEN GUARANTEE

warranty terms and conditions visit methven.com

and product lines without prior notice.



#### DESIGNED AND ENGINEERED IN NEW ZEALAND

Representing over 130 years of lifestyleenhancing innovation in the bathroom



methven.com

####