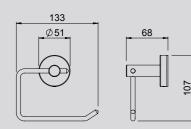

INGLE TOWEL RAIL 600MM > TUSTSS





White > TUSDSSWH Graphite > TUSDSSGR







5. TŪROA SOAP DISH









3. TŪROA HAND TOWEL RING > TUTRSS



4. TŪROA ROBE HOOK > TURHSS



Refer to the icons menu on page 27 for more information



## TŪROA BASIN MIXER

> TUBSS



TECHNICAL

**SPECIFICATIONS** 

ð



### TŪROA RAIL SHOWER

WHITE > TUSRSSWH GRAPHITE > TUSRSSGR

#### TŪROA SHOWER HANDSET WHITE > TUHSSSWH GRAPHITE > TUHSSSGR



# TŪROA SHOWER MIXER WITH LARGE FACEPLATE > TUHPSLSS





TUROA WALL MOUNTED BATH SPOUT



#### TŪROA SHOWER MIXER

> TUHPSSS



#### TŪROA SHOWER DIVERTER

> TUDSS



# TŪROA WALL MOUNTED MIXER WITH SPOUT

115

25





**TŪROA SINGLE TOWEL RAIL 600MM** > TUSTSS

TŪROA HAND TOWEL RING > TUTRSS





TŪROA ROBE HOOK

> TURHSS



WHITE > TUSDSSWH GRAPHITE > TUSDSSGR



TŪROA TOILET PAPER HOLDER > TUTHSS



TŪROA POP UP WASTE > TUPWSS

## **ICONS MENU**

# ()

To help you to identify important product features, we have placed icons beside each product. Refer to this key to find out the meaning of each icon.







The directional aerator includes a built-in swivel that enables you to manually adjust the direction of your water and minimise splashback. (Perfect for taps that sit directly over the sinkhole).



#### VARIABLE SPRAY

Variable spray at your control. From a firm invigorating spray to relaxing and everything in between.



#### THE METHVEN GUARANTEE

warranty terms and conditions visit methven.com

and product lines without prior notice.



#### DESIGNED AND ENGINEERED IN NEW ZEALAND

Representing over 130 years of lifestyleenhancing innovatio