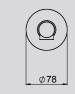

6. TŪROA WALL MOUNTED
 BATH SPOUT
 > TUSPWBTSS





3. TÜROA SHOWER MIXER WITH LARGE FACEPLATE > TUHPSLSS



 4. TŪROA SHOWER DIVERTER
 > TUDSS



Refer to the icons menu on page 27 for more information



THE TŪROA ACCESSORIES COLLECTION COMPLETES ANY BATHROOM INTERIOR

 $\bigcirc$ 



1.

1



1. TŪROA SINGLE TOWEL RAIL 600MM > TUSTSS





White > TUSDSSWH Graphite > TUSDSSGR







5. TŪROA SOAP DISH









3. TŪROA HAND TOWEL RING > TUTRSS



4. TŪROA ROBE HOOK > TURHSS



Refer to the icons menu on page 27 for more information



## TŪROA BASIN MIXER

> TUBSS



TECHNICAL

**SPECIFICATIONS** 

ð



### TŪROA RAIL SHOWER

WHITE > TUSRSSWH GRAPHITE > TUSRSSGR

#### TŪROA SHOWER HANDSET WHITE > TUHSSSWH GRAPHITE > TUHSSSGR



# TŪROA SHOWER MIXER WITH LARGE FACEPLATE > TUHPSLSS





TUROA WALL MOUNTED BATH SPOUT



#### TŪROA SHOWER MIXER

> TUHPSSS



#### TŪROA SHOWER DIVERTER

> TUDSS



# TŪROA WALL MOUNTED MIXER WITH SPOUT

115

25





**TŪROA SINGLE TOWEL RAIL 600MM** > TUSTSS

TŪROA HAND TOWEL RING > TUTRSS





TŪROA ROBE HOOK

> TURHSS



WHITE > TUSDSSWH GRAPHITE > TUSDSSGR



TŪROA TOILET PAPER HOLDER > TUTHSS



TŪROA POP UP WASTE > TUPWSS

## **ICONS MENU**

# ()

To help you to identify important product features, we have placed icons beside each product. Refer to this key to find out the meaning of each icon.







The directional aerator includes a built-in swivel that enables you to manually adjust the direction of your water and minimise splashback. (Perfect for taps that sit directly over the sinkhole).



#### VARIABLE SPRAY

Variable spray at