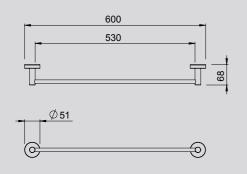

 $\bigcirc$ 

1.

1

1. TŪROA SINGLE TOWEL RAIL 600MM > TUSTSS

White > TUSDSSWH Graphite > TUSDSSGR

5. TŪROA SOAP DISH

3. TŪROA HAND TOWEL RING > TUTRSS

4. TŪROA ROBE HOOK > TURHSS

# TŪROA WALL MOUNTED MIXER WITH SPOUT

115

25

**TŪROA SINGLE TOWEL RAIL 600MM** > TUSTSS

TŪROA HAND TOWEL RING > TUTRSS

TŪROA ROBE HOOK

> TURHSS

WHITE > TUSDSSWH GRAPHITE > TUSDSSGR