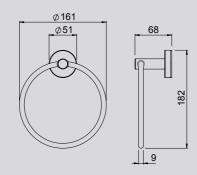

 $\bigcirc$ 

1.

1

1. TŪROA SINGLE TOWEL RAIL 600MM > TUSTSS

White > TUSDSSWH Graphite > TUSDSSGR

5. TŪROA SOAP DISH

3. TŪROA HAND TOWEL RING > TUTRSS

4. TŪROA ROBE HOOK > TURHSS

# TŪROA WALL MOUNTED MIXER WITH SPOUT

115

25

**TŪROA SINGLE TOWEL RAIL 600MM** > TUSTSS

TŪROA HAND TOWEL RING > TUTRSS

TŪROA ROBE HOOK

> TURHSS

WHITE > TUSDSSWH GRAPHITE > TUSDSSGR