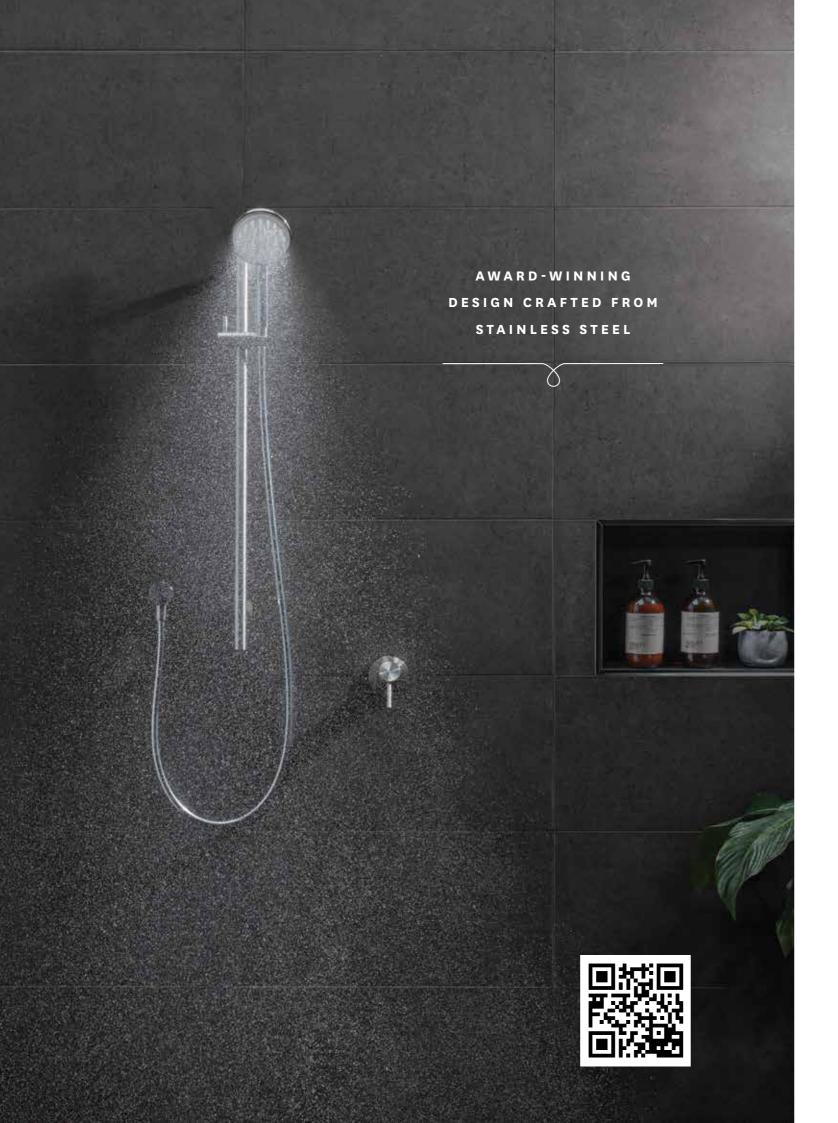

## TŪROA MEANS 'ENDURING OR LONG-LASTING'

Ŏ

Tūroa, Methven's latest collection, includes showers, tapware and matching accessories to complete any bathroom. Tūroa's minimalist aesthetic is crafted from high-grade stainless steel which is both stylish and durable.

Tūroa's cleverly hidden channels create spirals of water that flow through the nozzles across the entire shower head. Its smooth handset slider allows you to activate a seamless spray transition - personalised by you - from a firm, invigorating shower spray, to a gentle, enveloping warmth and everything in between. Whether you're in need of revitalisation, relaxation or simply getting clean, VJet<sup>™</sup> is the first shower uniquely tailored by you. Crafted from high-grade stainless steel, which is both stylish and durable, the Tūroa showers are designed to last and are supported by Methven's industry-leading lifetime warranty.

METHVEN CREATED AN EXPERIENCE THAT PUTS YOU IN CONTROL

 $\bigcirc$ 

1.

1. VJet Tūroa shower handset

WELS mains pressure 3★ 9L/MIN

White > TUHSSSWH Graphite > TUHSSSGR

TŪROA RAIL SHOWER

WELS mains pressure 3★ 9L/MIN

White > TUSRSSWH Graphite > TUSRSSGR

2. VJet"

Refer to the icons menu on page 27 for more information

WIDE COVERAGE A wider, well-balanced spray for a superior body coverage

The Tūroa tapware range was designed and engineered by our New Zealand team to complement our VJet™ showers. Its modern minimalist aesthetic is both intuitive and stylish. Crafted from durable stainless steel it's designed to last.