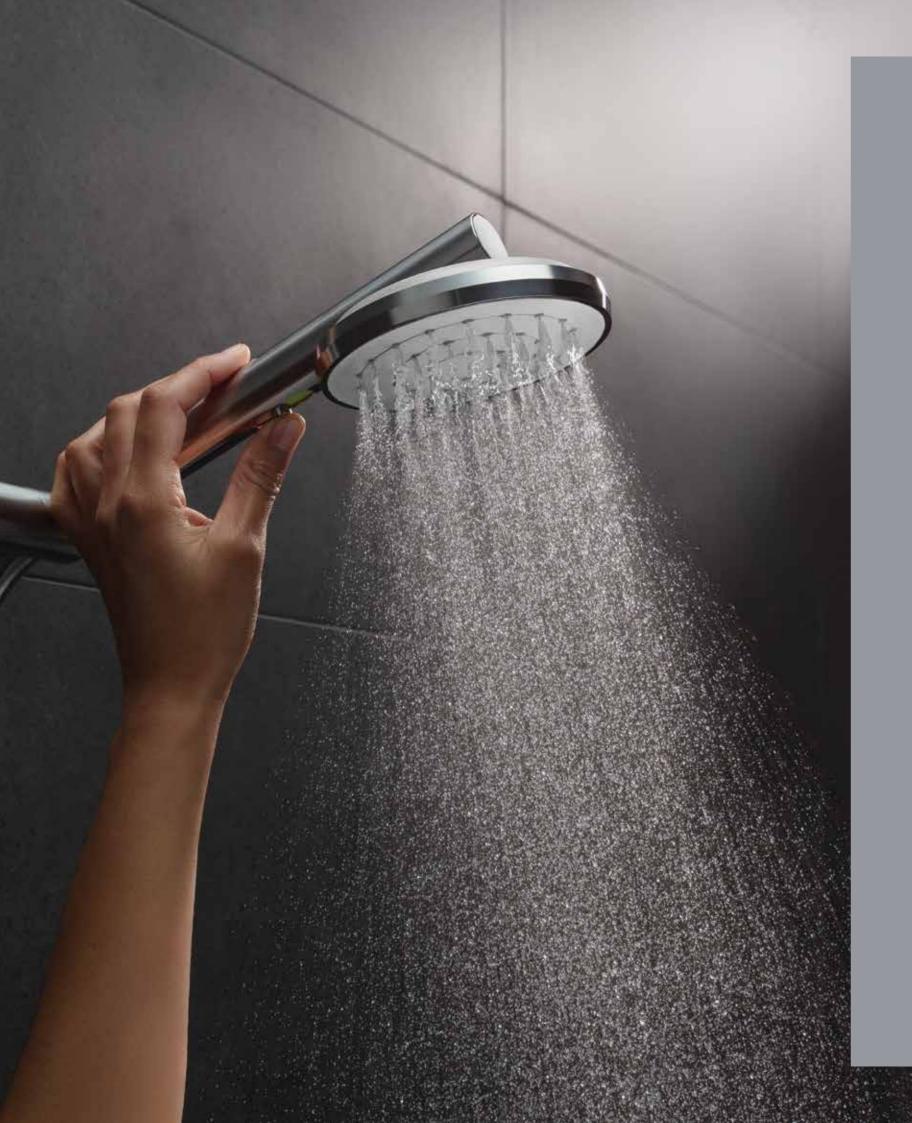

# VJET<sup>™</sup> SHOWER DESIGN AND TECHNOLOGY

()

Inspired by familiar forms and materials, Tūroa's VJet™ shower features a modern minimalist aesthetic where technology and visual form complement one another.

Tūroa's cleverly hidden channels create spirals of water that flow through the nozzles across the entire shower head. Its smooth handset slider allows you to activate a seamless spray transition - personalised by you - from a firm, invigorating shower spray, to a gentle, enveloping warmth and everything in between. Whether you're in need of revitalisation, relaxation or simply getting clean, VJet<sup>™</sup> is the first shower uniquely tailored by you. Crafted from high-grade stainless steel, which is both stylish and durable, the Tūroa showers are designed to last and are supported by Methven's industry-leading lifetime warranty.

METHVEN CREATED AN EXPERIENCE THAT PUTS YOU IN CONTROL

 $\bigcirc$ 

1.

1. VJet Tūroa shower handset

WELS mains pressure 3★ 9L/MIN

White > TUHSSSWH Graphite > TUHSSSGR

TŪROA RAIL SHOWER

WELS mains pressure 3★ 9L/MIN

White > TUSRSSWH Graphite > TUSRSSGR

2. VJet"

Refer to the icons menu on page 27 for more information

WIDE COVERAGE A wider, well-balanced spray for a superior body coverage

The Tūroa tapware range was designed and engineered by our New Zealand team to complement our VJet™ showers. Its modern minimalist aesthetic is both intuitive and stylish. Crafted from durable stainless steel it's designed to last.