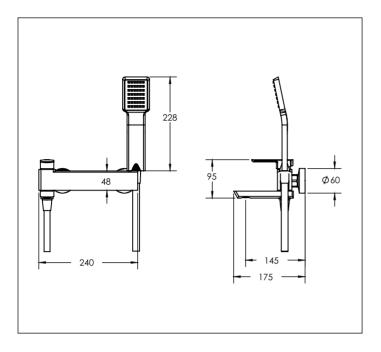

## Code: NA XBM

Finish: Chrome

- Spout: Cast, Swivel 90<sup>°</sup> Rectangular profile 17 X 33mm Length: 175 (from the wall) Reach: 145 (from the wall)
- **Divertor:** Ceramic divertor operated by swivelling the spout 90°
- Body: Chrome plated brass: 48mm (height) x 35mm (depth) x 240 (length)
- Handle: Plated zinc 95 X 32mm Lock: M5 grub screw at back of handle
- Handshower: Single spray. 1.5m long metal hose
- Water Inlet: Via a pair of concealed eccentrics: 1/2" BSP male: offset +- 24mm @ 150mm centres
- Water Outlet: Cache Slim Laminar : M24 X 1mm
- Installation: Wall wingbacks required to be 1/2"BSP female at 150mm centres within 24mm Max depth from finished surface of liner: 15mm