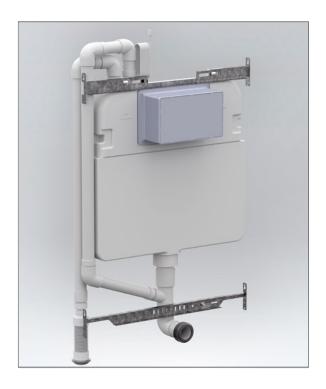

## Milu Odourless In-Wall Cistern for Floor Mounted Pan

Code: 8053C

## Features

- Odourless In-Wall Cistern for Floor Mounted Pans is designed with Expella's patented inbuilt ventilation system. Designed to be paired with the Mod or Crest Floor Mounted Toilet Pans.
- The concealed cistern comes with Expella's patented inbuilt ventilation system.
- Adjustable fixing brackets to simplify installation.
- Universal elbow (trap)