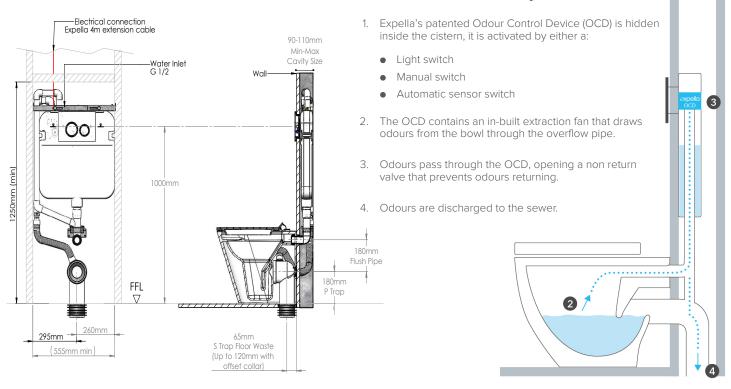

How the Odour Control System Works

• Odours are extracted from the toilet bowl at a rate of 3.5 litres per second

## **Technical Details**

Note: All measurements are in millimeters

In-wall Odourless Toilet

Head Office: 281 Heads Road, Wanganui Auckland Office: 525 Great South Road, Penrose, Auckland 06 349 0194 | 0800 728 662 www.newtech.co.nz