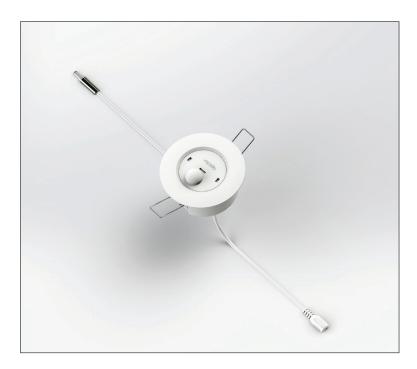

## Milu PIR Sensor (12V)

Code: 8060

## Installation

- Designed for installation on the ceiling above the toilet (70mm circular ceiling cut-out)
- 2mm DC plug and socket for easy connection
- Designed for the range of Milu Odourless Toilets