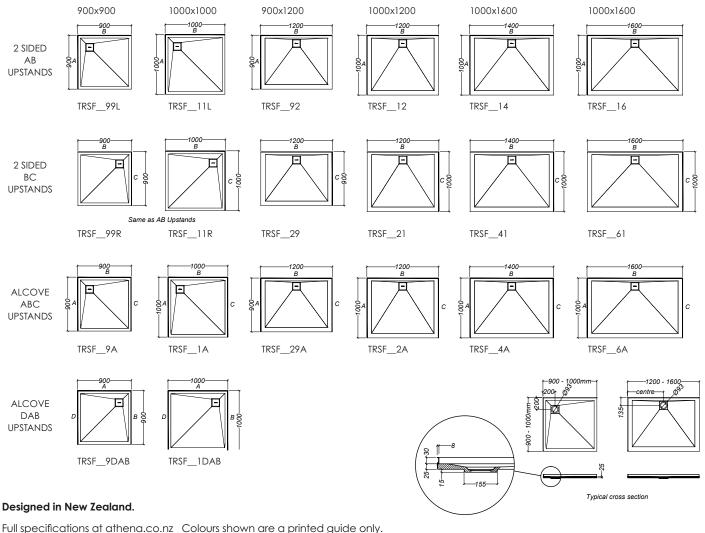

#### 900x900 | 1000x1000 | 900x1200 | 1000x1200 | 1000x1400 | 1000x1600mm

#### PRIME POSITION

Available in a wide range of sizes to suit New Zealand homes, the SlateForma square trays include a corner waste while the rectangular sizes feature a centre-back positioned waste. Both options ensure discreet yet optimal drainage with a gentle fall to the Easy Clean waste outlet.

### QUALITY ASSURED

At Athena Bathrooms we quality check every SlateForma tray to ensure they meet our strict standards. Upstands are custom fitted at our factory to suit your installation prior to shipping; the final touch.