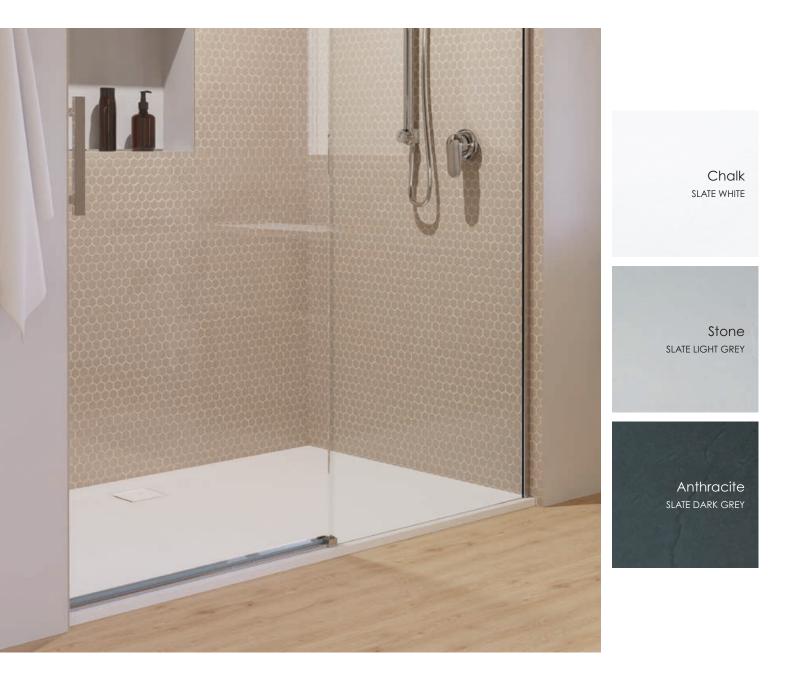

#### TILE ALTERNATIVE

SlateForma is a one piece composite that provides an easy clean, grout free alternative to a tiled shower. The low profile 25mm tray is warm to the touch and creates a near seamless transition from bathroom to shower. SlateForma trays can be combined with any Athena door set.

## FORM & FUNCTION

Created to replicate natural slate stone texture, the shower tray has a protective gel coat available in three nature inspired colours\* - complete with a colour matched Athena waste water cover - to complement any bathroom.

#### WHEN ORDERING:

Complete your chosen product code below by specifying one of these colours in the blank space within the code \_\_\_\_\_ Use **CH** for Chalk, **ST** for Stone, **AN** for Anthracite