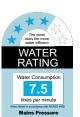

## Mounting Hardware:

Stud: 2 x 6mm

Nut: 9mm A/F

Horseshoe Washer

Installation Hole Diameter: Minimum: 32mm Maximum: 38mm

Cartridge: 35mm Kerox Open Housing Raised Base

Max hot flow: 3.9 l/min @ 35kPa

Suitable for mains pressure only

Recommended Operational Pressure Range: 150 - 600 kPa Maximum Operating Temp: 80°C Never to Exceed: 1000 kPa

'aquatica **KIWI OWNED COMPANY** Aquatica NZ Limited 9 Saunders Place, Avondale, Auckland. Tel: 09-828 2068, Fax: 09-828 2069