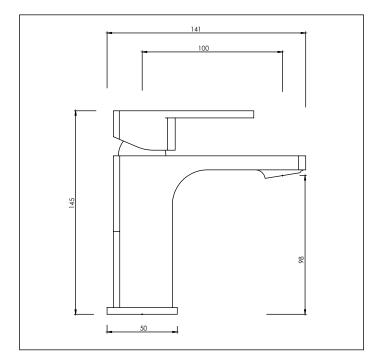

## Prestigio

Basin Mixer 35

## Code: PR BASM35

Finish: Chrome

Spout: Fixed

Water Outlet: Cache style Aerator

Water Inlet: Stainless Steel Inlet Hoses:

Hot: Size: M10 x 1/2" BSP Cold:

Size: M10 x 1/2" BSP

## Mounting Hardware:

Stud: 2 x 6mm

Nut: 9mm A/F

Horseshoe Washer

Installation Hole Diameter: Minimum: 32mm Maximum: 38mm

Cartridge: 35mm Kerox Open Housing Raised Base

Max hot flow: 3.9 l/min @ 35kPa

Suitable for mains pressure only