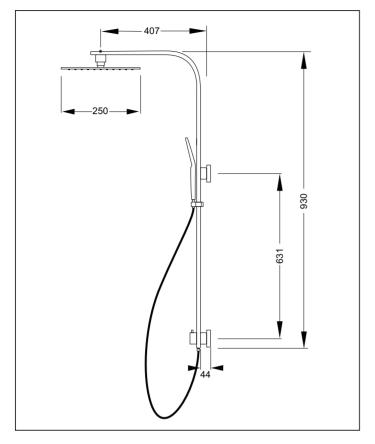

#### PR SHC BLK

Finish: Chrome

Brushed Nickel

Gunmetal

Powder Coated Black

Rail: Rectangular 50 X 15mm
Height Total: 930mm
Brass with Chrome coating
Clamp: Twist to lock
Centre to centre: 631

**Divertor:** Twist to divert

**End posts:** Ø35mm with 50mm covers **Rain head:** Single spray round 250mm Ø

Standard spray pattern

Shower Head: Multi spray

Press button to switch spray functions: Standard, mist and combined

Size: 125mm diameter

Spray Hose: Coloured PVC narrow bore

Length: 1.5m

Swivel

**Wall elbow:** Built into lower mounting point with 1/2" BSP female inlet **Flow control:** 2x PCW 9 l/min ± 10% nominal flow from 100 kPa onwards