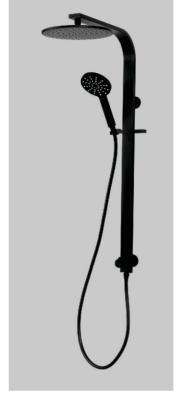

#### PR SHC BLK

Finish: Chrome

Brushed Nickel

Gunmetal

Powder Coated Black

Rail: Rectangular 50 X 15mm
Height Total: 930mm
Brass with Chrome coating
Clamp: Twist to lock
Centre to centre: 631

**Divertor:** Twist to divert