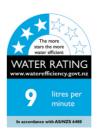

Spray Hose: Coloured PVC narrow bore

Length: 1.5m

Swivel

**Wall elbow:** Built into lower mounting point with 1/2" BSP female inlet **Flow control:** 2x PCW 9 l/min ± 10% nominal flow from 100 kPa onwards