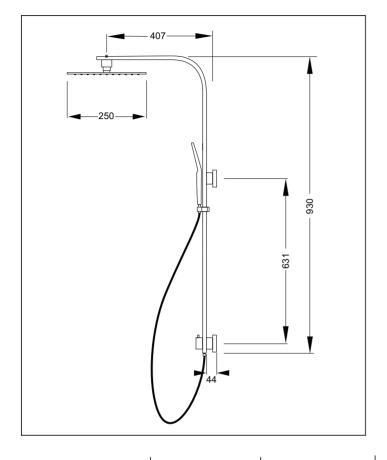

Rail: Rectangular 50 X 15mm Height Total: 930mm Brass with Chrome coating Clamp: Twist to lock Centre to centre: 631

**Divertor:** Twist to divert

End posts: Ø35mm with 50mm covers

Rain head: Single spray square 250mm x 250mm

Standard spray pattern

Shower Head: Multi spray

Press button to switch spray functions: Standard, mist and combined

Size: 125mm diameter

Spray Hose: Coloured PVC narrow bore

Length: 1.5m Swivel

Wall elbow: Built into lower mounting point with 1/2" BSP female inlet Flow control: 2x PCW 9 l/min ± 10% nominal flow from 100 kPa onwards