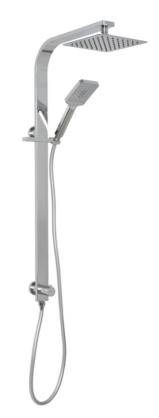

## **Prestigio**

## **Shower Centre**

aquatica

Code: PR SHC SQ PR SHC SQ BN

PR SHC SQ GM

PR SHC SQ BLK **Powder Coated Black** 

Finish: Chrome

**Brushed Nickel** 

Gunmetal

Rail: Rectangular 50 X 15mm Height Total: 930mm Brass with Chrome coating Clamp: Twist to lock Centre to centre: 631

**Divertor:** Twist to divert

End posts: Ø35mm with 50mm covers

Rain head: Single spray square 250mm x 250mm

Standard spray pattern

Shower Head: Multi spray

Press button to switch spray functions: Standard, mist and combined

Size: 125mm diameter

Spray Hose: Coloured PVC narrow bore

Length: 1.5m Swivel

Wall elbow: Built into lower mounting point with 1/2" BSP female inlet Flow control: 2x PCW 9 l/min ± 10% nominal flow from 100 kPa onwards