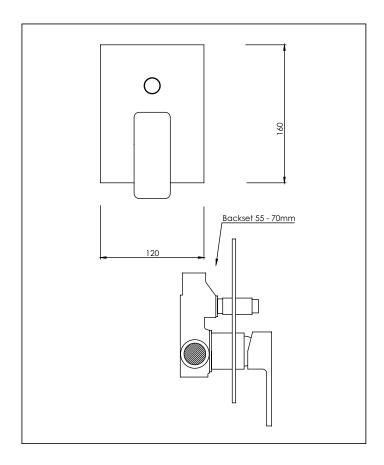

## Shower Mixer with Bath Divertor

Code: PR SHMBD

Finish: Chrome

**Barrel Diameter:** 42mm **Divertor Diameter:** 19mm

Backset (mounting board to front of lining):

Minimum: 55mm Maximum: 70mm

Installation Hole Size:

Minimum: Width: 43mm

Height: 83mm

Inlets: 1/2" BSP female

Outlets:

Upper: 1/2" BSP female
Lower: 3/4" BSP female

Cartridge: Kerox 35K Flat base

Centre to centre: 52mm

 $3x\ 1/2"$  BSP male to male wingbacks supplied

Divertor Type: Auto

Operation: Push to divert

Default Outlet: Lower 3/4" BSP female
Faceplate: 120 x 160 x 4mm (thickness)