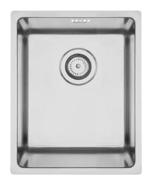

## PR100 MERCER PRESSATO SERIES SINGLE BOWL

A sleek, stylish, tight radius sink. The linear shape of the PRESSATO series reflects modern design trends and is manufactured to the highest quality standards. The Mercer PRESSATO PR100 Stainless Steel Single Bowl is pressed from durable 1.0mm, 304 grade stainless steel providing a stable and hygienic surface.