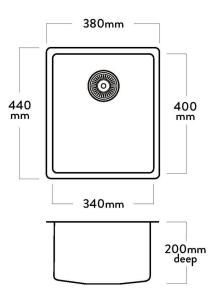

#### **SPECIFICATIONS**

| Code: PR100                   |
|-------------------------------|
| Type: Single bowl             |
| Cabinet Size: 400mm           |
| Dimensions: 380 x 440 x 200mm |
| Bowl Size: 340 x 400 x 200mm  |
| Material: 1.0mm, 304 Grade    |
| Finish: Silk                  |
|                               |