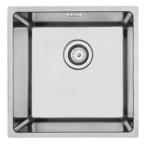

## PR110 MERCER PRESSATO SERIES SINGLE BOWL

A sleek, stylish, tight radius sink. The linear shape of the PRESSATO series reflects modern design trends and is manufactured to the highest quality standards. The Mercer PRESSATO PR110 Stainless Steel Single Bowl is pressed from durable 1.0mm, 304 grade stainless steel providing a stable and hygienic surface.

#### SPECIFICATIONS

| Code: PR110                   |
|-------------------------------|
| Type: Single bowl             |
| Cabinet Size: 460mm           |
| Dimensions: 440 x 440 x 200mm |
| Bowl Size: 400 x 400 x 200mm  |
| Material: 1.0mm, 304 Grade    |
| Finish: Silk                  |

#### FEATURES

| 15mm Corner Radius                       |
|------------------------------------------|
| Pressed bowl with good fall to the waste |
| 15 l/min overflow capacity               |
| Sound deadening pads                     |
| 90mm basked waste                        |
| Made in Europe                           |