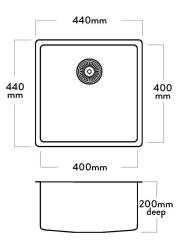

#### SPECIFICATIONS

| Code: PR110                   |
|-------------------------------|
| Type: Single bowl             |
| Cabinet Size: 460mm           |
| Dimensions: 440 x 440 x 200mm |
| Bowl Size: 400 x 400 x 200mm  |
| Material: 1.0mm, 304 Grade    |
| Finish: Silk                  |