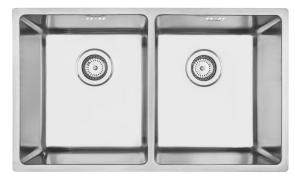

# PR300 MERCER PRESSATO SERIES DOUBLE BOWL

A sleek, stylish, tight radius sink. The linear shape of the PRESSATO series reflects modern design trends and is manufactured to the highest quality standards. The Mercer PRESSATO PR300 Stainless Steel Double Bowl is pressed from durable 1.0mm, 304 grade stainless steel providing a stable and hygienic surface.