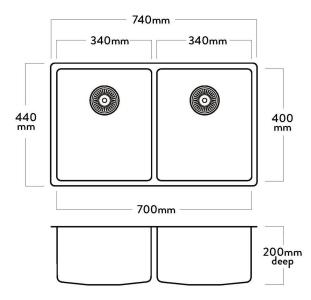

### SPECIFICATIONS

| Code: PR300                                   |
|-----------------------------------------------|
| Type: Double Bowl                             |
| Cabinet Size: 760mm                           |
| Dimensions: 740 x 440 x 200mm                 |
| Bowl Size: 340 x 400 x 200 + 340 x 400 x 200m |
| Material: 1.0mm, 304 Grade                    |
| Finish: Silk                                  |
|                                               |