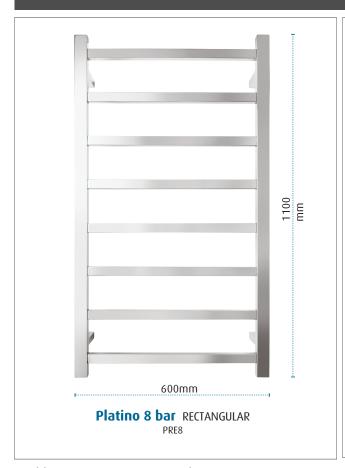

## Platino 8 bar RECTANGULAR

Productcode: PRE8

600(w)x 1100(h)x120(d)mm

## Features:

8 bars ● Hand polished mirror finish ● High grade stainless steel ● Universal cable

• Concealed wiring kit included • Easily installed into new and existing homes.





Width centre: 560mm Vertical centre: 900mm

Note: Manufacturing tolerances could cause variances of ±5mm.

















## **Additional Information**

- 80watts
- 230-240Volts, 50Hz single phase
- Class 1 appliance requires an earth connection
- This rail should be mounted vertically with the cord exiting from the base.
- It should be positioned at least 600mm above the floor.
- Ingress Protection Rating: IP45– Splashproof