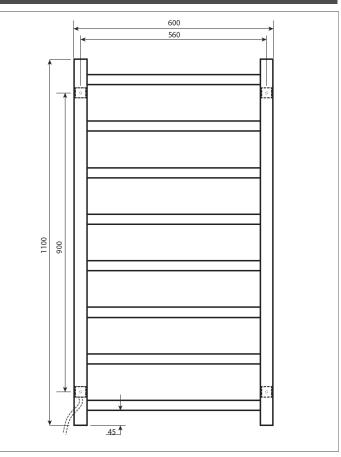

## Features:

8 bars ● Hand polished mirror finish ● High grade stainless steel ● Universal cable

• Concealed wiring kit included • Easily installed into new and existing homes.

Width centre: 560mm Vertical centre: 900mm

Note: Manufacturing tolerances could cause variances of ±5mm.